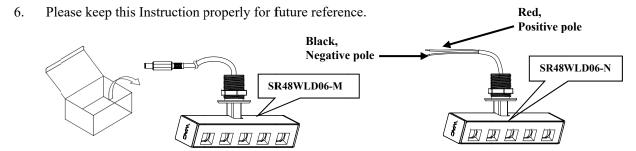

# Lamp parameters and electrical selection:

| SR48WLD06-M | Used with WAC MTB power splitter                                                      |
|-------------|---------------------------------------------------------------------------------------|
| SR48WLD06-N | WAC brand electrical appliances: 4LD-350MA10D-LF-C (6-30V), supporting 0-10V dimming, |
|             | (to be ordered separately)                                                            |

## **Light Installation and Wiring:**

Licensed by "WAC" trademark holder - WAC LIGHTING, USA

Chinese Marketing Headquarters : WAC Lighting (Shanghai) Co, Ltd.

Address : 14,Lane 299, Bi Sheng Road, Shanghai 201204,China China factory : Manufactured WAC Lighting (Dongguan) Co, Ltd.