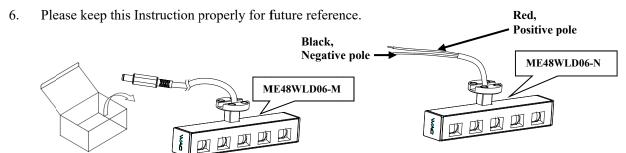

# Lamp parameters and electrical selection:

| ME48WLD06-M | Used with WAC MTB power splitter                                                                                 |
|-------------|------------------------------------------------------------------------------------------------------------------|
| ME48WLD06-N | WAC brand electrical appliances: 4LD-350MA10D-LF-C (6-30V), supporting 0-10V dimming, (to be ordered separately) |

## **Light Installation and Wiring:**

Licensed by "WAC" trademark holder - WAC LIGHTING, USA

Chinese Marketing Headquarters : WAC Lighting (Shanghai) Co, Ltd.

Address : 14,Lane 299, Bi Sheng Road, Shanghai 201204,China China factory : Manufactured WAC Lighting (Dongguan) Co, Ltd.