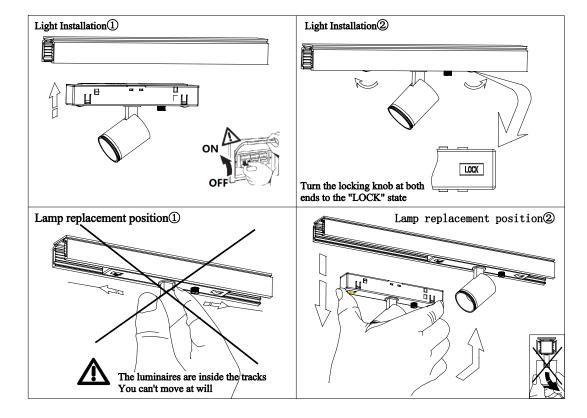

## **Light Installation:**

Before assembly, ensure that the locking knobs at both ends of the AD box are in the "UNLOCK" shape state, as shown in the figure on the right;

The knob is in the "UNLOCK" state when it is striped

2. Installation and removal of luminaires.

Licensed by "WAC" trademark holder - WAC LIGHTING, USA

Chinese Marketing Headquarters : WAC Lighting (Shanghai) Co, Ltd.

: 14,Lane 299, Bi Sheng Road, Shanghai 201204,China Address China factory : Manufactured WAC Lighting (Dongguan) Co, Ltd. Address