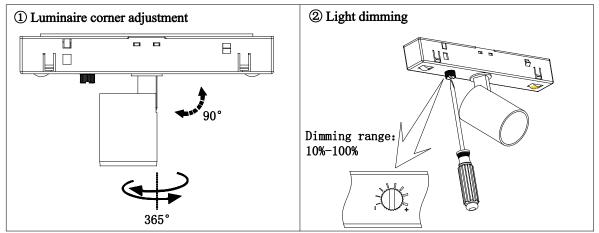

#### Luminaire adjustment

1. Single-head lamp adjustment

# 2. Double-head lamp adjustment