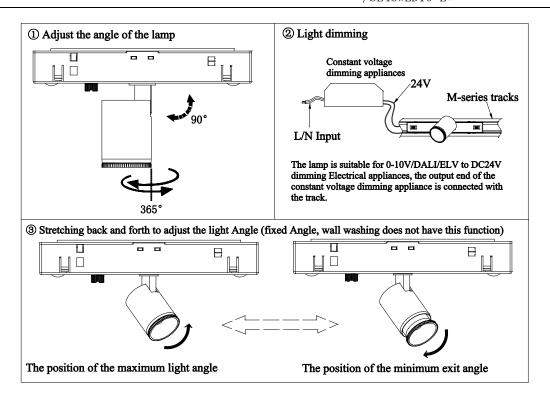

#### Luminaire adjustment

1. Single-head lamp adjustment

# 2. Double-head lamp adjustment