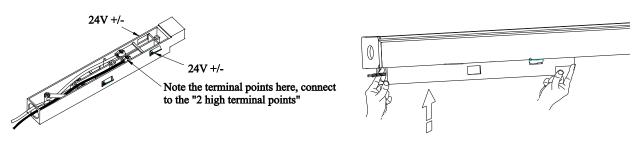

## **Light Installation:**

 Before assembly, ensure that the locking knobs at both ends of the AD box are in the "UNLOCK" shape state, as shown in the figure on the right; The knob is in the "UNLOCK" state when it is striped

- 2. Installation and removal of luminaires.
  - 2.1. The single-head disassembly and assembly is shown in the figure below left
  - 2.2. The double-head disassembly is shown in the lower right figure

2. Installation and removal of luminaires.

Licensed by "WAC" trademark holder - WAC LIGHTING, USA

Chinese Marketing Headquarters : WAC Lighting (Shanghai) Co, Ltd.

: 14,Lane 299, Bi Sheng Road, Shanghai 201204,China Address China factory : Manufactured WAC Lighting (Dongguan) Co, Ltd. Address