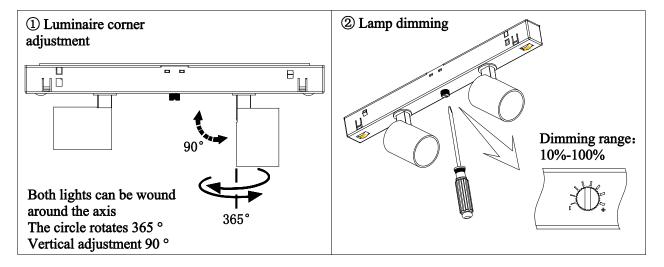

#### Luminaire adjustment

1. Single-head lamp adjustment

# 2. Double-head lamp adjustment