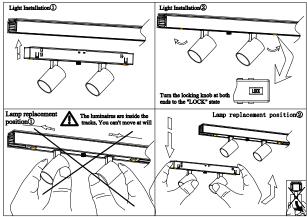

## **Light Installation:**

Before assembly, ensure that the locking knobs at both ends of the AD box are in the "UNLOCK" shape state, as shown in the figure on the right;

The knob is in the "UNLOCK" state when it is striped

2. Installation and removal of luminaires.

Licensed by "WAC" trademark holder - WAC LIGHTING, USA

Chinese Marketing Headquarters : WAC Lighting (Shanghai) Co, Ltd.

: 14,Lane 299, Bi Sheng Road, Shanghai 201204,China Address China factory : Manufactured WAC Lighting (Dongguan) Co, Ltd. Address