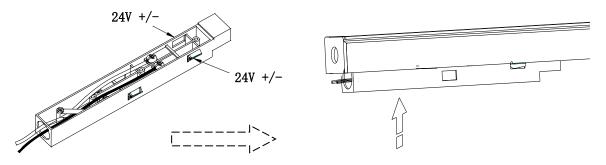

### MLE inlet termination wiring:

The internal drive of the lamp has been protected by the positive and negative electrodes against reverse circuit protection, and there is no need to distinguish the positive and negative poles when wiring the power incoming terminal.

After wiring the incoming termination Re-embedded in the track

Licensed by "WAC" trademark holder - WAC LIGHTING, USA

Chinese Marketing Headquarters : WAC Lighting (Shanghai) Co, Ltd.

Address : 14,Lane 299, Bi Sheng Road, Shanghai 201204,China China factory : Manufactured WAC Lighting (Dongguan) Co, Ltd.

## MLE inlet termination wiring:

1. The internal drive of the lamp has been protected by the positive and negative electrodes against reverse circuit protection, and there is no need to distinguish the positive and negative poles when wiring the power incoming terminal

After wiring the incoming termination Re-embedded in the track

Model: SL48FLD10-E\*/SL48SLD10-E\* /SL48WLD10-E\*

# MLE inlet termination wiring:

1. The internal drive of the lamp has been protected by the positive and negative electrodes against reverse circuit protection, and there is no need to distinguish the positive and negative poles when wiring the power incoming terminal.

-----\ |-----\

After wiring the incoming termination Re-embedded in the track