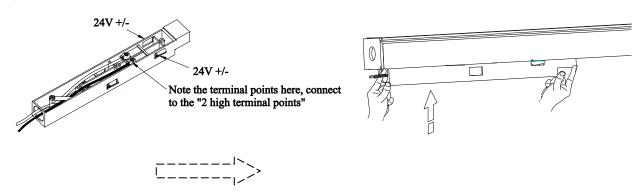

### MLE inlet termination wiring:

The internal drive of the lamp has been protected by the positive and negative electrodes against reverse circuit protection, and there is no need to distinguish the positive and negative poles when wiring the power incoming terminal.

After wiring the incoming termination Re-embedded in the track

Licensed by "WAC" trademark holder - WAC LIGHTING, USA

Chinese Marketing Headquarters : WAC Lighting (Shanghai) Co, Ltd.

Address : 14,Lane 299, Bi Sheng Road, Shanghai 201204,China China factory : Manufactured WAC Lighting (Dongguan) Co, Ltd.