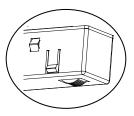

## **Light Installation:**

 Before assembly, ensure that the locking knobs at both ends of the AD box are in the "UNLOCK" shape state, as shown in the figure on the right; The knob is in the "UNLOCK" state when it is striped

- 2. Installation and removal of luminaires.
  - 2.1. The single-head disassembly and assembly is shown in the figure below left
  - 2.2. The double-head disassembly is shown in the lower right figure