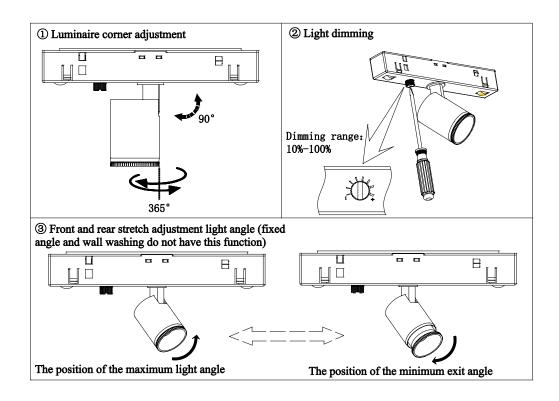

#### Luminaire adjustment

1. Single-head lamp adjustment

# 2. Double-head lamp adjustment