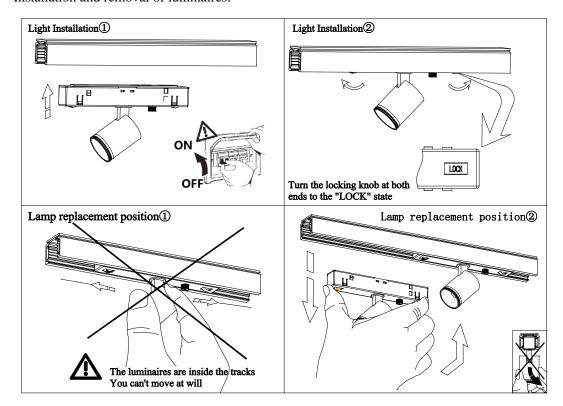

## **Light Installation:**

 Before assembly, ensure that the locking knobs at both ends of the AD box are in the "UNLOCK" shape state, as shown in the figure on the right; The knob is in the "UNLOCK" state when it is striped

- 2. Installation and removal of luminaires.
  - 2.1. The single-head disassembly and assembly is shown in the figure below left
  - 2.2. The double-head disassembly is shown in the lower right figure