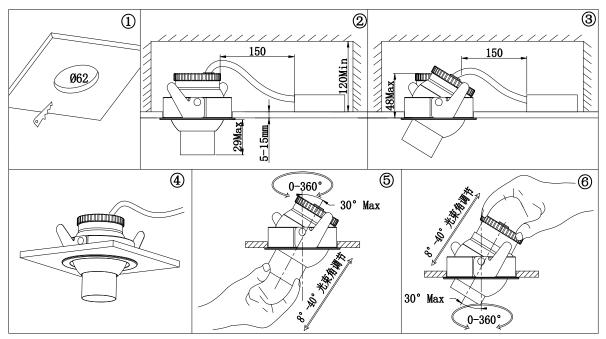

# **Lighting installation:**

Opening \$\nable\$ 62mm, ceiling thickness 5-15mm;

According to the above input requirements, the customer's self-selected electrical appliances are connected to the lamps and lanterns, and then connected to the mains.