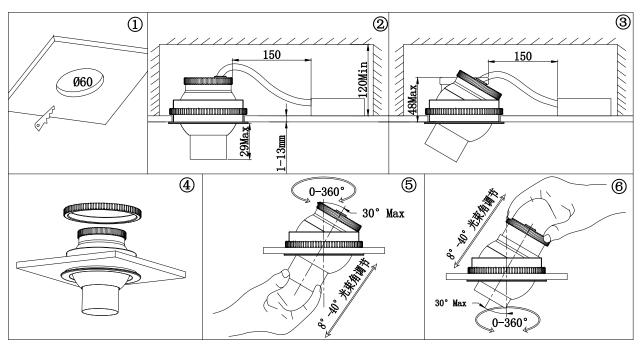

### Lighting installation:

Licensed by "WAC" trademark holder - WAC LIGHTING, USA

Chinese Marketing Headquarters : WAC Lighting (Shanghai) Co, Ltd.

Address : 14,Lane 299, Bi Sheng Road, Shanghai 201204,China China factory : Manufactured WAC Lighting (Dongguan) Co, Ltd.

# **Lighting installation:**

Opening \$\nable\$ 62mm, ceiling thickness 5-15mm;

According to the above input requirements, the customer's self-selected electrical appliances are connected to the lamps and lanterns, and then connected to the mains.