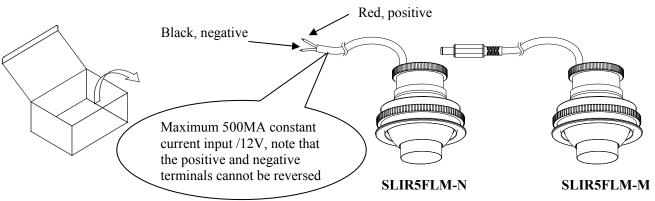

# **Electrical appliance selection:**

| SLIR5FLM-M | It is used with WAC MTB power divider                             |
|------------|-------------------------------------------------------------------|
| SLIR5FLM-N | WAC brand Appliance: 4LD-500MA10D-LF-C (3-20V) (order separately) |

| SLIR5FLM-NR* | WAC brand Appliance: 4LD-500MA10D-LF-C (3-20V) (order |
|--------------|-------------------------------------------------------|
|              | separately)                                           |