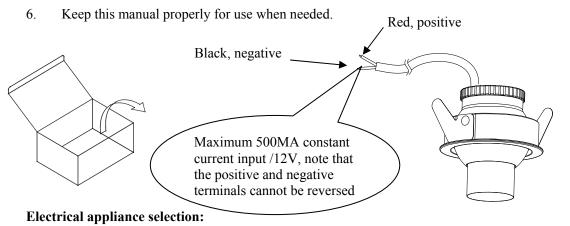

### **Installation Precautions:**

- 1. Please read through the Instructions before installation.
- 2. Install by a qualified electrician, confirm to turn off the power before installation and maintenance;
- 3. Suitable for indoor installation (not for humid environment);
- 4. Lamps can not be directly connected to the mains 220V, need to be used together with electrical appliances, the use of dimming system, need to do a good match test with electrical appliances in advance.
- 5. The light source of this lamp is not replaceable, once it needs to be replaced (such as the end of the life of the light source), the entire lamp should be replaced;
- 6. Keep this manual properly for use when needed.

# **Electrical appliance selection:**

| SLIR5FLM-M | It is used with WAC MTB power divider                             |
|------------|-------------------------------------------------------------------|
| SLIR5FLM-N | WAC brand Appliance: 4LD-500MA10D-LF-C (3-20V) (order separately) |