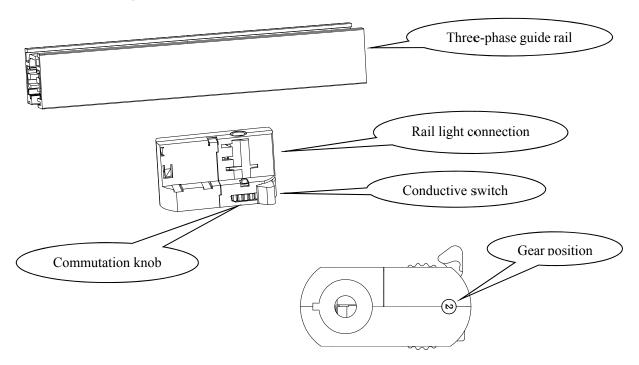

### **Assemble The Rail Light Connector:**

1. Before assembling the guide rail light connector, ensure that the "conductive switch" is parallel to the connector, and display the "1", "2", or "3" status in the circle of the commutation knob as required.

3. After assembly, rotate the conductive switch clockwise 90 degrees to conduct electricity.

Note: Removing the rail light connector is the opposite of installing the rail light connector.