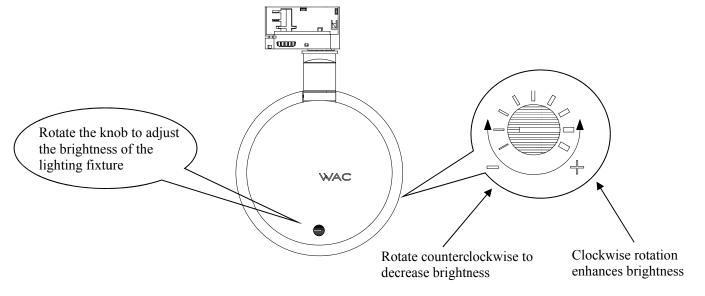

# Brightness Adjustment (Please Refer To The Bluetooth Manual For This Bluetooth Dimming):