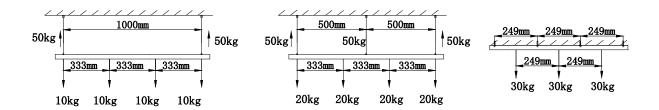

### **Maximum Lifting Weight:**

- 1. The track system can withstand the maximum weight as shown in the following figure, which includes the weight of the entire suspension system.
- 2. A single adapter can withstand a maximum load of 10kg (apply the load to the adapter according to the normal installation position of the lamp).