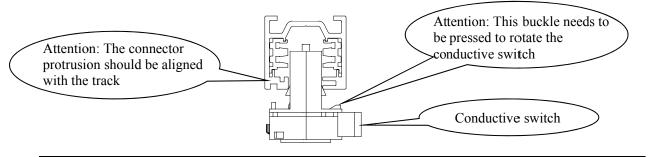

2. Align the protrusion of the rail light connector with the groove of the rail before assembly.

Licensed by "WAC" trademark holder - WAC LIGHTING, USA

Chinese Marketing Headquarters : WAC Lighting (Shanghai) Co, Ltd.

3. After assembly, rotate the conductive switch clockwise 90 degrees to conduct electricity.

Note: Removing the rail light connector is the opposite of installing the rail light connector.