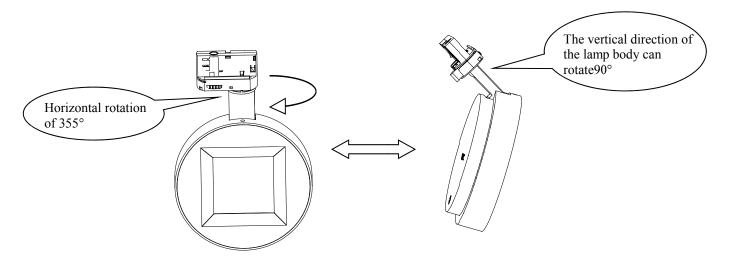

## Lamp Adjustment:

1. After the installation of the lamp, the lamp body can rotate vertically by 90  $^{\circ}$  and horizontally by 355  $^{\circ}$ 

Licensed by "WAC" trademark holder - WAC LIGHTING, USA