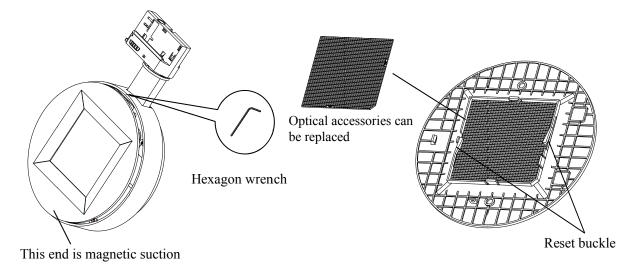

### **Installation Of Attachments:**

- 1. Rotate the lamp body downwards to the appropriate position, use a hex wrench or small screwdriver to align with the circular hole position of the lamp body, gently push, the front cover will automatically pop up, and then pull out the front cover by hand.
- 2. Use your fingers to pry open the reset buckle of the face cover, remove the transparent lens, and replace it with the selected optical accessory or honeycomb mesh.