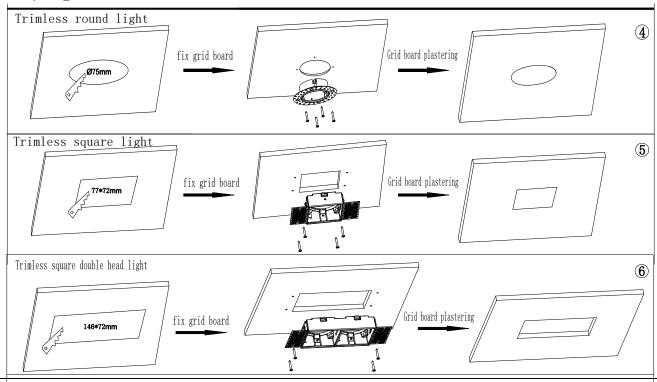

#### Light Installation and Wiring.

1. Confirm that there is sufficient space on the ceiling to install lighting fixtures, round light see①, square light see②, square double head light see③ (unit: mm).

2. Cutoff  $\phi$  75mm circular hole on the ceiling for round light, insert 4 plastic anchors into the ceiling, lock the grid board onto the ceiling using self tapping screws, finally, use lime to smooth the area around the grid board, see4; Cutoff 77\*72mm square hole on the ceiling for square light, the installation method of borderless grid board is the same, see5; Cutoff 146\*72mm square hole on the ceiling for square double head light, the installation method of borderless grid board is the same, see6.