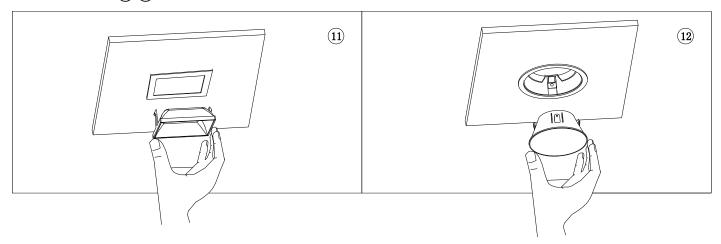

# Reflector installation and light fixture adjustment:

1. After aligning the reflective covers of square lights (including square double lights) and round lights with the locking positions, they can be directly inserted into the lamps by hand, Just tighten the buckle, see (1) (1)

- 2. The lighting fixture can be adjusted 360 degrees horizontally and 0-21 degrees vertically. The angle needs to be adjusted before installing the reflector cover $_{\circ}$
- (1) From the light outlet of the lamp, the rotating frame can be seen upwards, and horizontal angle adjustment can be achieved with two fingers;
- (2). After adjusting the horizontal direction, use your index finger to adjust the angle and orientation of the lamp body, which can achieve an angle adjustment of 0-21 degrees;
- (3). After adjusting the angle, simply clip in the reflector cover and pay attention to the direction of installation of the reflector cover.