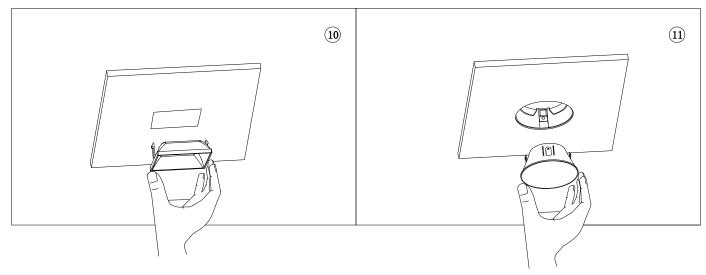

# Reflector installation and light fixture adjustment:

1. After aligning the reflective covers of square lights (including square double lights) and round lights with the locking positions, they can be directly inserted into the lamps by hand, Just tighten the buckle, see (1) (1)

- 2. The lighting fixture can be adjusted 360 degrees horizontally and 0-21 degrees vertically. The angle needs to be adjusted before installing the reflector cover $_{\circ}$
- (1) From the light outlet of the lamp, the rotating frame can be seen upwards, and horizontal angle adjustment can be achieved with two fingers;
- (2). After adjusting the horizontal direction, use your index finger to adjust the angle and orientation of the lamp body, which can achieve an angle adjustment of 0-21 degrees;
- (3). After adjusting the angle, simply clip in the reflector cover and pay attention to the direction of installation of the reflector cover.