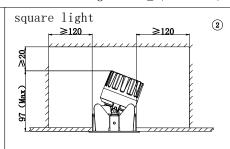

# Light Installation and Wiring:

1. Confirm that there is sufficient space on the ceiling to install lighting fixtures, round light see①, square light see②, square double head light see③(unit: mm).

2. Cutoff  $\phi$  75mm circular hole on the ceiling, see4; Cutoff 75\*75mm square hole on the ceiling for square light, see5; Cutoff 146\*74mm square hole on the ceiling for square double head light, see6.