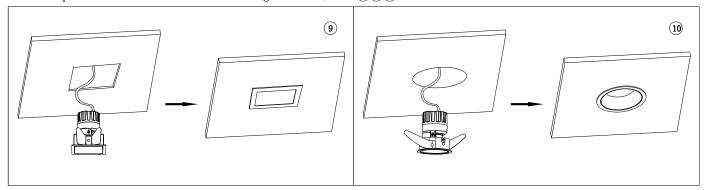

# Model: ELANA PRO trimless Recessed Downlight

3. Installation for built—in electrical series light:If the light comes with its own lead wire, these lead wire needs to be connected to an independent connecting terminal (see figure? for connecting wire), The size of each phase line wiring terminal socket should not be less than 10x20x25mm. After connecting the power cord to the driver, put the wires and drivers into the ceiling, round light see figure ®, square light(include square double head light see figure 9; Until the lamp body is clamped tightly by the shrappel on the embedded frame.

Installation of light without electrical appliances: The light have brown and blue lead wires, forbit directly connect to 220V AC power. Customer supply electrical appliances by their own, and the appliances need to be matched with a light source.