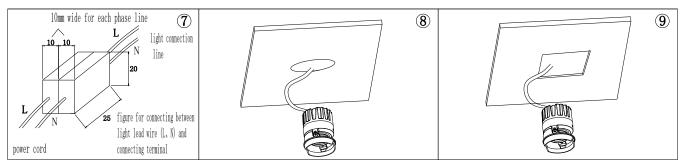

# Model: ELANA PRO trimless Recessed Downlight

3. Installation for built—in electrical series light:If the light comes with its own lead wire, these lead wire needs to be connected to an independent connecting terminal (see figure? for connecting wire), The size of each phase line wiring terminal socket should not be less than 10x20x25mm. After connecting the power cord to the driver, put the wires and drivers into the ceiling, round light see figure ®, square light(include square double head light see figure 9; Until the lamp body is clamped tightly by the shrappel on the embedded frame.

Installation of light without electrical appliances: The light have brown and blue lead wires, forbit directly connect to 220V AC power. Customer supply electrical appliances by their own, and the appliances need to be matched with a light source.