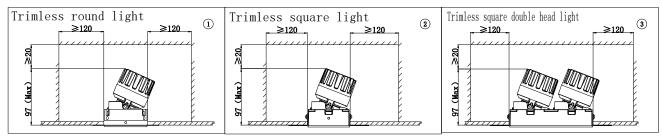

# Light Installation and Wiring:

1. Confirm that there is sufficient space on the ceiling to install lighting fixtures, round light see①, square light see②, square double head light see③(unit: mm).

2. Cutoff  $\phi$  75mm circular hole on the ceiling, see4; Cutoff 75\*75mm square hole on the ceiling for square light, see5; Cutoff 146\*74mm square hole on the ceiling for square double head light, see6.

#### Light Installation and Wiring.

1. Confirm that there is sufficient space on the ceiling to install lighting fixtures, round light see①, square light see②, square double head light see③ (unit: mm).