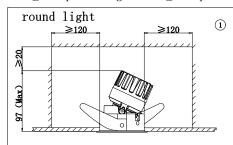

# Light Installation and Wiring:

1. Confirm that there is sufficient space on the ceiling to install lighting fixtures, round light see①, square light see②, square double head light see③(unit: mm).

2. Cutoff  $\phi$  75mm circular hole on the ceiling, see4; Cutoff 75\*75mm square hole on the ceiling for square light, see5; Cutoff 146\*74mm square hole on the ceiling for square double head light, see6.