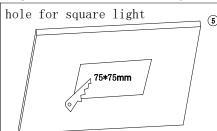

# Light Installation and Wiring:

1. Confirm that there is sufficient space on the ceiling to install lighting fixtures, round light see①, square light see②, square double head light see③(unit: mm).

2. Cutoff  $\phi$  75mm circular hole on the ceiling, see4; Cutoff 75\*75mm square hole on the ceiling for square light, see5; Cutoff 146\*74mm square hole on the ceiling for square double head light, see6.