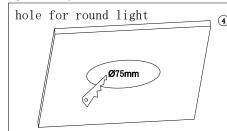

# Light Installation and Wiring:

1. Confirm that there is sufficient space on the ceiling to install lighting fixtures, round light see①, square light see②, square double head light see③(unit: mm).

2. Cutoff  $\phi$  75mm circular hole on the ceiling, see4; Cutoff 75\*75mm square hole on the ceiling for square light, see5; Cutoff 146\*74mm square hole on the ceiling for square double head light, see6.