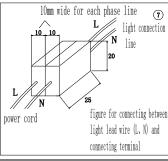

3. Installation for built—in electrical series light:If the light comes with its own lead wire, these lead wire needs to be connected to an independent connecting terminal (see figure? for connecting wire), The size of each phase line wiring terminal socket should not be less than 10x20x25mm. After connecting the power cord to the driver, put the wires and drivers into the ceiling, use both thumbs, index and middle fingers to press the shrapnel towards the axis of the light until it enters the ceiling hole. Installation of light without electrical appliances: The light have brown and blue lead wires, forbit directly connect to 220V AC power. Customer supply electrical appliances by their own, and the appliances need to be matched with a light source.

# Model: ELANA PRO trimless Recessed Downlight

3. Installation for built—in electrical series light:If the light comes with its own lead wire, these lead wire needs to be connected to an independent connecting terminal (see figure? for connecting wire), The size of each phase line wiring terminal socket should not be less than 10x20x25mm. After connecting the power cord to the driver, put the wires and drivers into the ceiling, round light see figure ®, square light(include square double head light see figure 9; Until the lamp body is clamped tightly by the shrappel on the embedded frame.