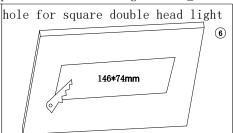

# Light Installation and Wiring:

1. Confirm that there is sufficient space on the ceiling to install lighting fixtures, round light see①, square light see②, square double head light see③(unit: mm).

2. Cutoff  $\phi$  75mm circular hole on the ceiling, see4; Cutoff 75\*75mm square hole on the ceiling for square light, see5; Cutoff 146\*74mm square hole on the ceiling for square double head light, see6.