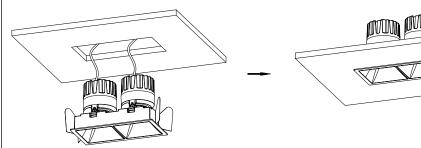

# Model: ELANA PRO narrow-edge Recessed Downlight

4. Support the light fixture with both hands and send it into the ceiling excavation hole, until the light fixture panel is flush with the ceiling surface, see (90).