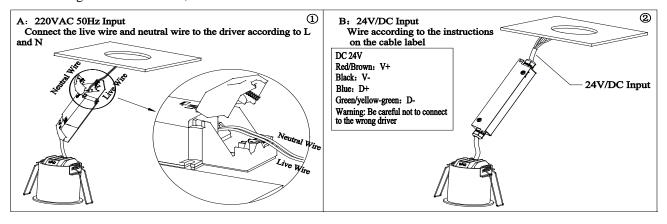

#### 2. DWP21\* Installation

(1) Two types: 220VAC input and 24V/DC input, note that the corresponding voltage connection operation according to the figure 1 and 2 below;

Licensed by "WAC" trademark holder - WAC LIGHTING, USA