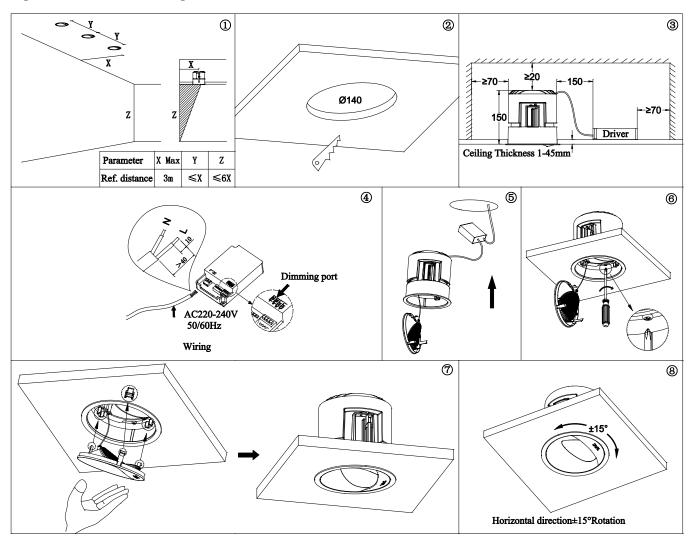

### 1. Installation parameters:

| Model  | X Max | Y  | Z   | <b>D</b> (Ceiling Cutout) | <b>H</b> (Ceiling Thickness) |
|--------|-------|----|-----|---------------------------|------------------------------|
| DWP21* | 1m    | ≤X | ≤3X | 63mm                      | 1 ~ 25mm                     |
| DWP31* | 1.5m  | ≤X | ≤3X | 93mm                      | 1 ~ 25mm                     |
| DWP41* | 2m    | ≤X | ≤3X | 116mm                     | 1 ~ 25mm                     |

# **Light Installation and Wiring:**

- If the driver of the light comes with lead wires, Connect the input wires according to the wiring diagram on the driver according to the figure 4.
- Light without driver comes with brown and blue lead wires, and it cannot be directly connected to 220V AC. Customer-provided driver shall match the specification of LED source.