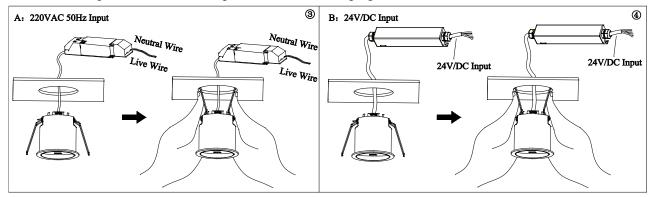

Address

- (2) Put the control assembly into the ceiling, and then break the spring into the ceiling, as shown below figure 3 and 4, the installation is complete.
- (3) If the lamp is DMX512 dimming, refer to the following figure 5 and 6.