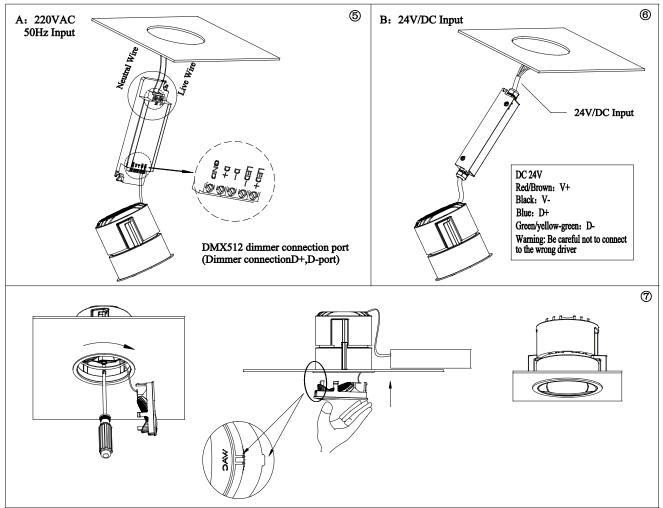

#### 2. DWP21\* Installation

(1) Two types: 220VAC input and 24V/DC input, note that the corresponding voltage connection operation according to the figure 1 and 2 below;

Licensed by "WAC" trademark holder - WAC LIGHTING, USA

Address

- (2) Put the control assembly into the ceiling, and then break the spring into the ceiling, as shown below figure 3 and 4, the installation is complete.
- (3) If the lamp is DMX512 dimming, refer to the following figure 5 and 6.

## 3.DWP31\*, DWP41\* Installation

- (1) Connect the power cable and dimmer cable according to the figure 5;
- (2) Put the driver into the ceiling after the test according to the figure 6;
- (3) Hold the light fixture against the ceiling and turn the mounting screws clockwise using a screwdriver or electric screwdriver until the bracket snaps into the ceiling according to the figure 7;
- (4) Align the reflector ribs with the heat sink slots and snap the reflector into the lamp body according to the figure 7.