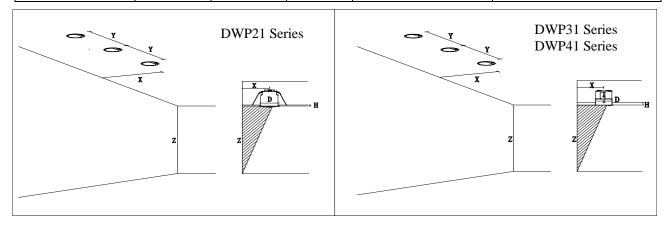

### 1. Installation parameters:

| Model  | X Max | Y  | Z   | <b>D</b> (Ceiling Cutout) | <b>H</b> (Ceiling Thickness) |
|--------|-------|----|-----|---------------------------|------------------------------|
| DWP21* | 1m    | ≤X | ≤3X | 63mm                      | 1 ~ 25mm                     |
| DWP31* | 1.5m  | ≤X | ≤3X | 93mm                      | 1 ~ 25mm                     |
| DWP41* | 2m    | ≤X | ≤3X | 116mm                     | 1 ~ 25mm                     |