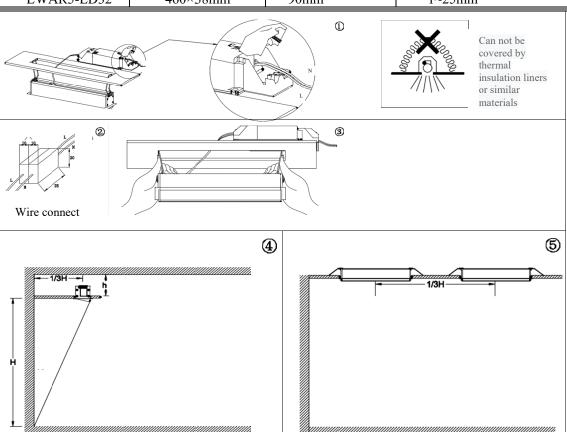

## **Light Installation and Wiring:**

| MODEL       | CELLING SIZE | MIN SPACING(h) | CELLING THICKNESS(D) |
|-------------|--------------|----------------|----------------------|
| LWAR5-LD08* | 124×38mm     | 90mm           | 1~25mm               |
| LWAR5-LD16* | 236×38mm     | 90mm           | 1~25mm               |
| LWAR5-LD32* | 460×38mm     | 90mm           | 1~25mm               |

\* If the driver of the light comes with lead wires, and the leads need to be connected with an independent terminal block (refer to Figure 3 for wiring), the size of the terminal block for each line should not be less than 10x20x25mm.