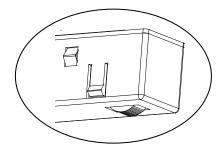

## **MLE incoming terminal wiring:**

The internal drive of the lamp has been equipped with positive and negative pole anti reverse connection circuit protection, so there is no need to distinguish between positive and negative poles when wiring the incoming terminal.