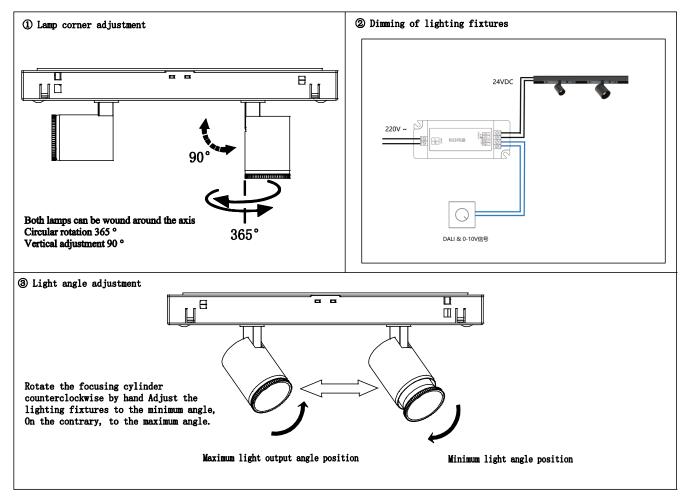

## **MLE incoming terminal wiring:**

The internal drive of the lamp has been equipped with positive and negative pole anti reverse connection circuit protection, so there is no need to distinguish between positive and negative poles when wiring the incoming terminal.