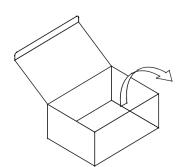

## **Installation of lighting fixtures:**

1. Before assembly, ensure that the locking knobs at both ends of the AD box are in the "Unlock" position State, as shown in the following figure

When the knob striped surface is in the "Unlock" state