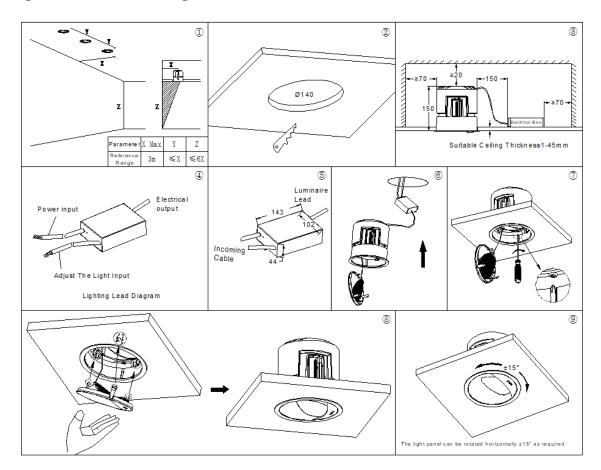

## **Installation Precautions:**

- 1. Please read the instructions carefully before installation;
- 2. Ask a professional electrician to install;
- 3. In order to avoid the danger of electric shock, please confirm to turn off the power supply before installation and maintenance;
- 4. The lamp can be embedded in the installation surface of the ceiling, and sufficient installation space should be reserved. Do not cover the heat insulation and combustible materials above the lamp to avoid causing fire;
- 5. If the glass is cracked, please replace it immediately;
- 6. Do not install the lamp on the unstable and unstable skylight to avoid the lamp falling;
- 7. Keep the manual for reference;

## **Light Installation and Wiring:**

\* Note: Connect the cable according to the voltage requirements of the power line input label; If there is a dimmer version, please pay attention to the light +/- pole, do not connect the wrong. Pay attention to waterproof treatment of cable joints.