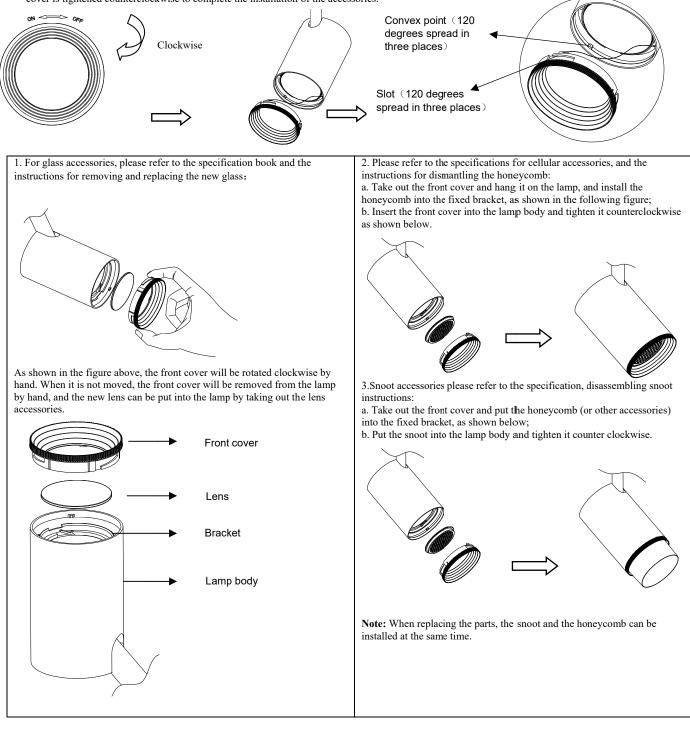

## Installation of accessories (accessories purchased separately):

- 1. Turn the front cover clockwise until it stops moving, and remove the front cover from the lamp by hand.
- 2. After the lens or other accessories are replaced, the opening on the side of the front cover is aligned with the convex point on the lamp body, and the front cover is tightened counterclockwise to complete the installation of the accessories.