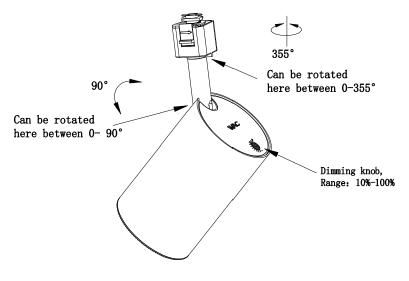

## Light Adjustable:

- 1. The lamp can rotate 355 degrees horizontally and 90 degrees vertically, as shown in the figure below.
- 2. Lamp with knob dimming function: rotate the dimming knob of the back cover to adjust the brightness of the lamp, the dimming range is: 10%-100%;