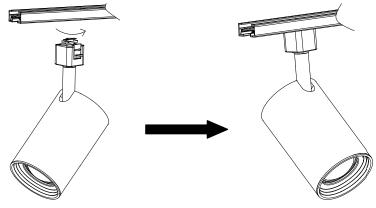

## **Light Installation**

1. Note that there is a small groove along one side of the track to indicate polarity;

2. There is an indicating arrow on the clamp of the lamp connector. Place the arrow on the same side of the small groove of the track and parallel with it. Then insert the lamp connector into the track and turn it clockwise by 90 °. (Ensure that the tenon of the lamp connector is stuck in the track and the lamp is fixed on the track);

3. If you need to remove the lamp from the track, press the opposite operation;

4. The track light can be installed in any position along the track, but it is necessary to ensure that the track can withstand the weight of the newly added lamp.