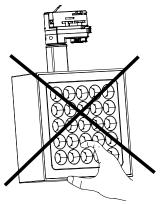

### Attention:

- 1. It is prohibited to touch fingers or other objects with the reflector's light outlet, otherwise it will affect the light output effect!
- 2. When moving lighting fixtures, be careful not to press the panel!

3. If there is any protrusion or protrusion on the back cover of the lamp (as shown in the left figure below), press down with both hands and then release to reset the cover!