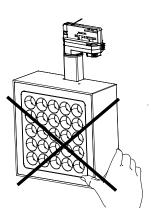

### Attention:

- 1. It is prohibited to touch fingers or other objects with the reflector's light outlet, otherwise it will affect the light output effect!
- 2. When moving lighting fixtures, be careful not to press the panel!

3. If there is any protrusion or protrusion on the back cover of the lamp (as shown in the left figure below), press down with both hands and then release to reset the cover!