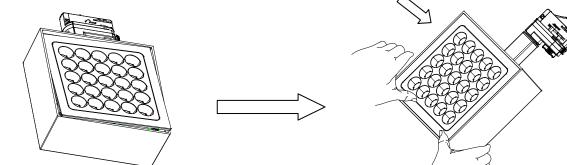

3. If there is any protrusion or protrusion on the back cover of the lamp (as shown in the left figure below), press down with both hands and then release to reset the cover!