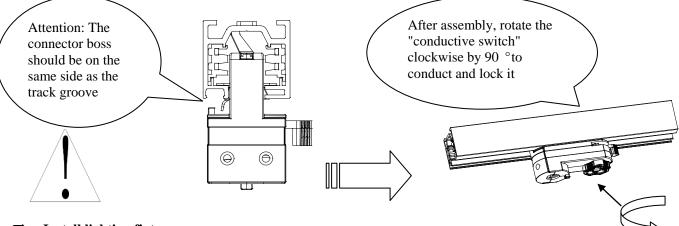

#### - Assembly of track light connectors

1. Before assembly, ensure that the "conductive switch" is at a 90 ° angle with the connector and that the reversing knob is in the "OFF" state.

Licensed by "WAC" trademark holder - WAC LIGHTING, USA Chinese Marketing Headquarters :WAC Lig

2. Align the protrusion of the track light connector with the groove of the track before assembl.

#### 二、 Install lighting fixtures:

After installing the guide rail light connector, pull out the steel cable at the upper end of the light fixture and hang the hook on the track or other suitable place. The schematic diagram after installation is as follows.