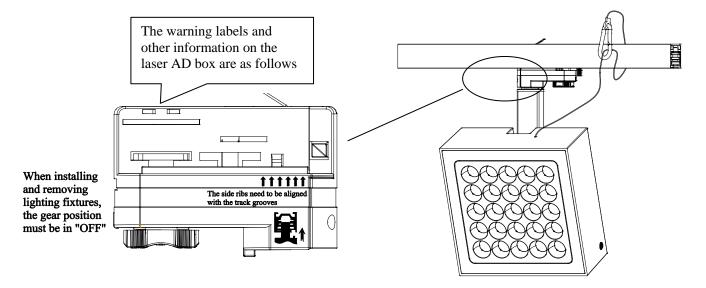

#### 二、 Install lighting fixtures:

After installing the guide rail light connector, pull out the steel cable at the upper end of the light fixture and hang the hook on the track or other suitable place. The schematic diagram after installation is as follows.