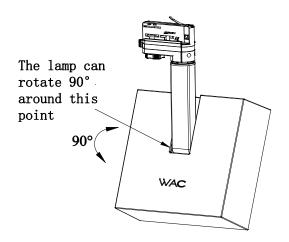

of the track before assembl.



#### 二、 Install lighting fixtures:

After installing the guide rail light connector, pull out the steel cable at the upper end of the light fixture and hang the hook on the track or other suitable place. The schematic diagram after installation is as follows.



#### $\Xi_{\mathbf{x}}$ Phase change adjustment and lamp removal:



- 3 indicates that the rail connector is connected to the
- 3-phase position of the rail.

Address China factory

Address

: WAC Lighting (Shanghai) Co, Ltd. : 14,Lane 299, Bi Sheng Road, Shanghai 201204,China

: Manufactured WAC Lighting (Dongguan) Co, Ltd.

: 390, Qingfeng Road, Qingxi Town, Dongguan, Guangdong. Postal code: 523653



### 四、 Lamp adjustment:



### 五、 Installation of attachments:

1. Replace optical accessories





## 六、Maximum lifting weight:

- 1. The track system can withstand the maximum weight as shown in the following figure, which includes the weight of the entire suspension system.
- 2. A single adapter can withstand a maximum load of 10kg (apply the load to the adapter according to the normal installation position of the lamp).



Licensed by "WAC" trademark holder - WAC LIGHTING, USA

Chinese Marketing Headquarters WAC Lighting (Shanghai) Co, Ltd. : 14,Lane 299, Bi Sheng Road, Shanghai 201204,China Address China factory Manufactured WAC Lighting (Dongguan) Co, Ltd. Address

: 390, Qingfeng Road, Qingxi Town, Dongguan, Guangdong. Postal code: 523653