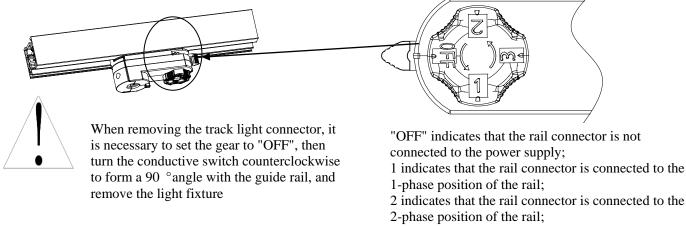

#### $\Xi_{\mathbf{x}}$ Phase change adjustment and lamp removal:

- 3 indicates that the rail connector is connected to the
- 3-phase position of the rail.

Address China factory

Address

: WAC Lighting (Shanghai) Co, Ltd. : 14,Lane 299, Bi Sheng Road, Shanghai 201204,China