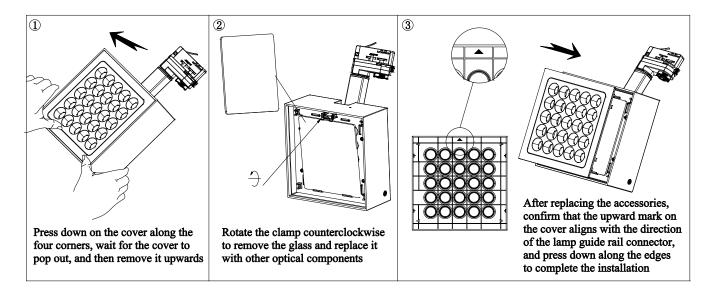

### 五、 Installation of attachments:

1. Replace optical accessories

3. If there is any protrusion or protrusion on the back cover of the lamp (as shown in the left figure below), press down with both hands and then release to reset the cover!