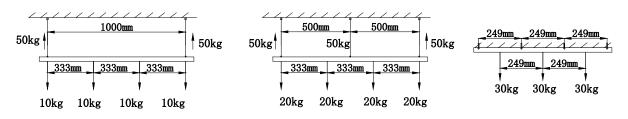

## 六、Maximum lifting weight:

- 1. The track system can withstand the maximum weight as shown in the following figure, which includes the weight of the entire suspension system.
- 2. A single adapter can withstand a maximum load of 10kg (apply the load to the adapter according to the normal installation position of the lamp).