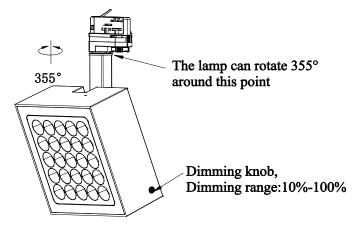

2. Align the protrusion of the track light connector with the groove of the track before assembl.



#### 二、 Install lighting fixtures:

After installing the guide rail light connector, pull out the steel cable at the upper end of the light fixture and hang the hook on the track or other suitable place. The schematic diagram after installation is as follows.



#### $\Xi_{\mathbf{x}}$ Phase change adjustment and lamp removal:



- 3 indicates that the rail connector is connected to the
- 3-phase position of the rail.

Address China factory

Address

: WAC Lighting (Shanghai) Co, Ltd. : 14,Lane 299, Bi Sheng Road, Shanghai 201204,China

: Manufactured WAC Lighting (Dongguan) Co, Ltd.

: 390, Qingfeng Road, Qingxi Town, Dongguan, Guangdong. Postal code: 523653



### 四、 Lamp adjustment:



### 五、 Installation of attachments:

1. Replace optical accessories





## 六、Maximum lifting weight:

- 1. The track system can withstand the maximum weight as shown in the following figure, which includes the weight of the entire suspension system.
- 2. A single adapter can withstand a maximum load of 10kg (apply the load to the adapter according to the normal installation position of the lamp).



Licensed by "WAC" trademark holder - WAC LIGHTING, USA

Chinese Marketing Headquarters WAC Lighting (Shanghai) Co, Ltd. : 14,Lane 299, Bi Sheng Road, Shanghai 201204,China Address China factory Manufactured WAC Lighting (Dongguan) Co, Ltd. Address

: 390, Qingfeng Road, Qingxi Town, Dongguan, Guangdong. Postal code: 523653