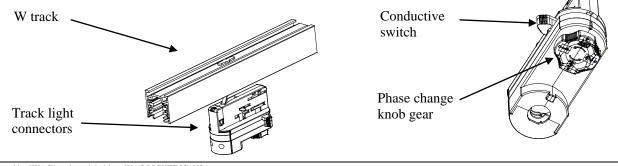

#### - Assembly of track light connectors

1. Before assembly, ensure that the "conductive switch" is at a 90 ° angle with the connector and that the reversing knob is in the "OFF" state.

Licensed by "WAC" trademark holder - WAC LIGHTING, USA Chinese Marketing Headquarters :WAC Lig

2. Align the protrusion of the track light connector with the groove of the track before assembl.