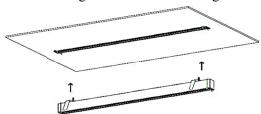

# 3. Recessed mounting

How to use the installation auxiliary parts:

a. Clamp the installation auxiliary parts to the profile.

b. First put one end of the lamp body into the ceiling, and then install the other end, paying attention to the size of the opening in the ceiling.  $\frac{L^2}{L^2}$ 

e. Remove the installation auxiliary parts.

Licensed by "WAC" trademark holder - WAC LIGHTING, USA

Chinese Marketing Headquarters : WAC Lighting (Shanghai) Co, Ltd.

Address : 14,Lane 299, Bi Sheng Road, Shanghai 201204,China China factory : Manufactured WAC Lighting (Dongguan) Co, Ltd.