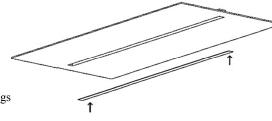

# 二、Luminaire description

- 1. According to the different models, this lamp has different lengths and AC220V, DC24V, constant current three power access modes, please select the slot size and match the power supply according to the specific model and installation mode.
- 2. The main materials and usage of lamps: profiles, light source plate, PC cover, PC embossed cover + diffusion plate (first install diffusion plate, diffusion plate frosted surface outward; The concave and convex surface of the prism plate faces outward, the smooth surface faces inward), the end cover, the open-mounted splicing accessories, the hoisting splicing accessories, the tin foil and the leakproof curing adhesive (used in the splicing of the lamps).

After the lamp is fixed, light up to confirm the installation, and carefully buckle the PC lampshade (in order to avoid the gap caused by the splicing error, the equipped lampshade will be 1-2mm longer than the rated length, and the excess part should be cut off to achieve no light leakage effect).