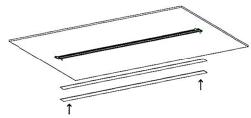

rs WAC Lighting (Shanghai) Co, Ltd.

: 14,Lane 299, Bi Sheng Road, Shanghai 201204,China Address China factory : Manufactured WAC Lighting (Dongguan) Co, Ltd.

: 390, Qingfeng Road, Qingxi Town, Dngguan, Guangdong. Postal code: 523653 Address





# 3. Recessed mounting

How to use the installation auxiliary parts:

a. Clamp the installation auxiliary parts to the profile.



b. First put one end of the lamp body into the ceiling, and then install the other end, paying attention to the size of the opening in the ceiling.  $\frac{L^2}{L^2}$ 





Opening size: Length (L+5mm)\*Width (W+5mm)\*Height (h+50mm)  $L2{\leqslant}20mm$ 

c. Install light fixtures in the ceiling.





Fix it, do not lock it completely!

d. Install PC cover or prismatic plate (please refer to: Mask mounting mode).





e. Remove the installation auxiliary parts.



Licensed by "WAC" trademark holder - WAC LIGHTING, USA

Chinese Marketing Headquarters : WAC Lighting (Shanghai) Co, Ltd.

Address : 14,Lane 299, Bi Sheng Road, Shanghai 201204,China China factory : Manufactured WAC Lighting (Dongguan) Co, Ltd.

Address : 390, Qingfeng Road, Qingxi Town, Dngguan, Guangdong. Postal code: 523653