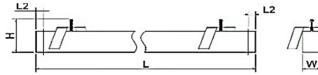

# 1. Ceiling mounting

Slot length L= luminaire length +5mm Slot width W= luminaire width +5mm Slot depth H= luminaire height

a. Connect AC 220-240V power supply with drive (L in brown, N in blue),

DC 24V power supply without driver (brown +, blue -).

Opening size: Length (L+5mm)\*Width (W+5mm)\*Height (h+50mm)  $L2{\leqslant}20mm$ 

c. Install light fixtures in the ceiling.

Fix it, do not lock it completely!

d. Install PC cover or prismatic plate (please refer to: Mask mounting mode).