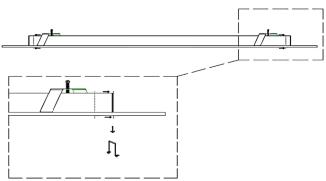

# 1. Ceiling mounting

Slot length L= luminaire length +5mm Slot width W= luminaire width +5mm Slot depth H= luminaire height

a. Connect AC 220-240V power supply with drive (L in brown, N in blue),

DC 24V power supply without driver (brown +, blue -).

b. Align the mounting holes with a screwdriver or electric tool, and secure the screws to the lamp slots.

power supply with drive (L in c. Align the mounting holes brown, N in blue), with a screwdriver or electric DC 24V power supply without tool, and secure the screws to driver (brown +, blue -). the lamp slots.

After the lamp is fixed, light up to confirm the installation, and carefully buckle the PC lampshade (in order to avoid the gap caused by the splicing error, the equipped lampshade will be 1-2mm longer than the rated length, and the excess part should be cut off to achieve no light leakage effect).