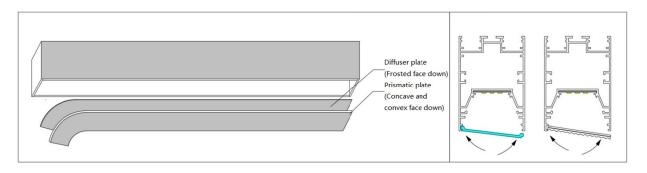

# (二) Mask mounting mode

# 二、Luminaire description

- 1. According to the different models, this lamp has different lengths and AC220V, DC24V, constant current three power access modes, please select the slot size and match the power supply according to the specific model and installation mode.
- 2. The main materials and usage of lamps: profiles, light source plate, PC cover, PC embossed cover + diffusion plate (first install diffusion plate, diffusion plate frosted surface outward; The concave and convex surface of the prism plate faces outward, the smooth surface faces inward), the end cover, the open-mounted splicing accessories, the hoisting splicing accessories, the tin foil and the leakproof curing adhesive (used in the splicing of the lamps).