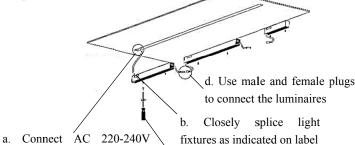

# 2. Chandelier mounting

Green: Ground Blue: N

White: Overlight L Transparent: Downlight L

a. Connect AC 220-240V power supply with drive (L in brown, N in blue),

Splice

DC 24V power supply without driver (brown +, blue -).

d. Use male and female plugs to connect the luminaires

splice light Closely fixtures as indicated on label

c. Align the mounting holes with a screwdriver or electric tool, and secure the screws to the lamp slots.