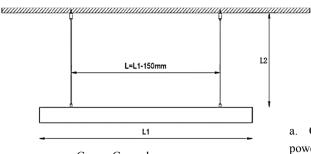

# 2. Chandelier mounting

Green: Ground Blue: N

White: Overlight L Transparent: Downlight L

a. Connect AC 220-240V power supply with drive (L in brown, N in blue),

Splice

DC 24V power supply without driver (brown +, blue -).

d. Use male and female plugs to connect the luminaires

splice light Closely fixtures as indicated on label

c. Align the mounting holes with a screwdriver or electric tool, and secure the screws to the lamp slots.