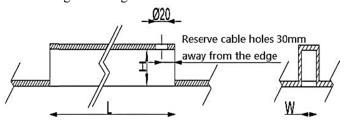

# 1. Ceiling mounting

Slot length L= luminaire length +5mm Slot width W= luminaire width +5mm Slot depth H= luminaire height

a. Connect AC 220-240V power supply with drive (L in brown, N in blue),

DC 24V power supply without driver (brown +, blue -).

Opening size: Length (L+5mm)\*Width (W+5mm)\*Height (h+50mm)  $L2{\leqslant}20mm$ 

c. Install light fixtures in the ceiling.

Fix it, do not lock it completely!

d. Install PC cover or prismatic plate (please refer to: Mask mounting mode).