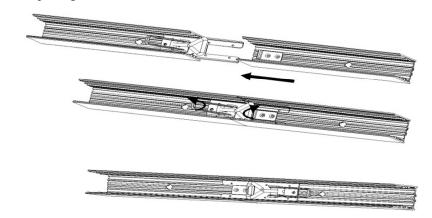

### (一) Splicing mode

# 二、Luminaire description

- 1. According to the different models, this lamp has different lengths and AC220V, DC24V, constant current three power access modes, please select the slot size and match the power supply according to the specific model and installation mode.
- 2. The main materials and usage of lamps: profiles, light source plate, PC cover, PC embossed cover + diffusion plate (first install diffusion plate, diffusion plate frosted surface outward; The concave and convex surface of the prism plate faces outward, the smooth surface faces inward), the end cover, the open-mounted splicing accessories, the hoisting splicing accessories, the tin foil and the leakproof curing adhesive (used in the splicing of the lamps).