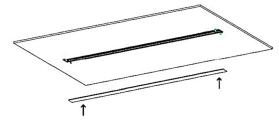

ters WAC Lighting (Shanghai) Co, Ltd.

: 14,Lane 299, Bi Sheng Road, Shanghai 201204,China Address China factory : Manufactured WAC Lighting (Dongguan) Co, Ltd.

: 390, Qingfeng Road, Qingxi Town, Dngguan, Guangdong. Postal code: 523653 Address





# 3. Recessed mounting

How to use the installation auxiliary parts:

a. Clamp the installation auxiliary parts to the profile.



b. First put one end of the lamp body into the ceiling, and then install the other end, paying attention to the size of the opening in the ceiling.  $\frac{L^2}{L^2}$ 





Opening size: Length (L+5mm)\*Width (W+5mm)\*Height (h+50mm)  $L2{\leqslant}20mm$ 

c. Install light fixtures in the ceiling.





Fix it, do not lock it completely!

d. Install PC cover or prismatic plate (please refer to: Mask mounting mode).





e. Remove the installation auxiliary parts.



Licensed by "WAC" trademark holder - WAC LIGHTING, USA

Chinese Marketing Headquarters : WAC Lighting (Shanghai) Co, Ltd.

Address : 14,Lane 299, Bi Sheng Road, Shanghai 201204,China China factory : Manufactured WAC Lighting (Dongguan) Co, Ltd.

Address : 390, Qingfeng Road, Qingxi Town, Dngguan, Guangdong. Postal code: 523653