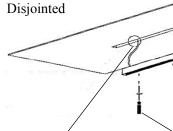

# 2. Chandelier mounting

Green: Ground Blue: N

White: Overlight L Transparent: Downlight L

a. Connect AC 220-240V power supply with drive (L in brown, N in blue),

Splice

DC 24V power supply without driver (brown +, blue -).

d. Use male and female plugs to connect the luminaires

splice light Closely fixtures as indicated on label

c. Align the mounting holes with a screwdriver or electric tool, and secure the screws to the lamp slots.