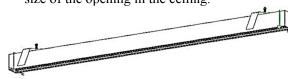

# 3. Recessed mounting

How to use the installation auxiliary parts:

a. Clamp the installation auxiliary parts to the profile.

b. First put one end of the lamp body into the ceiling, and then install the other end, paying attention to the size of the opening in the ceiling.  $\frac{L^2}{L^2}$ 

Opening size: Length (L+5mm)\*Width (W+5mm)\*Height (h+50mm)  $L2{\leqslant}20mm$ 

c. Install light fixtures in the ceiling.

Fix it, do not lock it completely!

d. Install PC cover or prismatic plate (please refer to: Mask mounting mode).