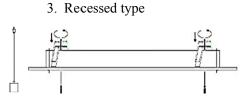

# 3. Recessed mounting

How to use the installation auxiliary parts:

a. Clamp the installation auxiliary parts to the profile.

b. First put one end of the lamp body into the ceiling, and then install the other end, paying attention to the size of the opening in the ceiling.  $\frac{L^2}{L^2}$ 

Opening size: Length (L+5mm)\*Width (W+5mm)\*Height (h+50mm)  $L2{\leqslant}20mm$ 

c. Install light fixtures in the ceiling.

Fix it, do not lock it completely!

d. Install PC cover or prismatic plate (please refer to: Mask mounting mode).