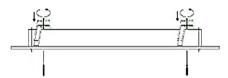

# 1. Ceiling type

Fix it, do not lock it completely!

b. Align the mounting holes with a screwdriver or electric tool, and secure the screws to the lamp slots.

power supply with drive (L in c. Align the mounting holes brown, N in blue), with a screwdriver or electric DC 24V power supply without tool, and secure the screws to driver (brown +, blue -). the lamp slots.