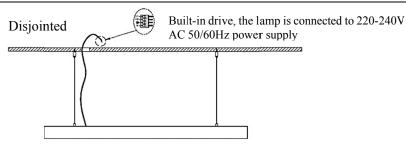

# 1. Ceiling mounting

Slot length L= luminaire length +5mm Slot width W= luminaire width +5mm Slot depth H= luminaire height

a. Connect AC 220-240V power supply with drive (L in brown, N in blue),

DC 24V power supply without driver (brown +, blue -).

# 2. Chandelier mounting

Green: Ground Blue: N

White: Overlight L Transparent: Downlight L

a. Connect AC 220-240V power supply with drive (L in brown, N in blue),

Splice

DC 24V power supply without driver (brown +, blue -).