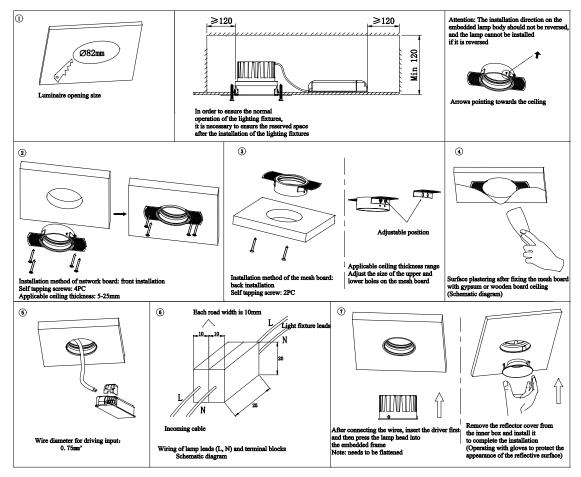

## **Installation Precautions:**

- 1. Please read the instruction manual carefully and follow the instructions before installation;
- 2. The product is installed by a professional electrician. To avoid the risk of electric shock, please confirm to turn off the power before installation and maintenance;
- 3. Suitable for indoor installation and use (not suitable for humid environments);
- 4. The lighting fixtures can be embedded into the surface of the ceiling, but do not cover them with insulation or flammable materials to avoid causing a fire;
- 5. Do not install the lighting fixtures on unstable and unstable skylights to prevent them from falling;
- 6. The light source of this lamp is non replaceable, and once it needs to be replaced (such as at the end of the lamp's lifespan), the entire lamp should be replaced;
- 7. Keep this manual properly for future use.

## **Light Installation and Wiring:**

\* If the driver of the light comes with lead wires, and the leads need to be connected with an independent terminal block (refer to Figure 6 for wiring), the size of the terminal block for each line should not be less than  $10 \times 20 \times 25$  mm.

\* Light without driver comes with red, black, yellow and white 4 lead wires, and it cannot be directly connected to 220V AC. and the site needs to be equipped with dimming appliances (DALI DT8), and the electrical parameters need to meet the constant current of 300mA MAX, 36V Typ, and wire according to the instructions on the label (the red lead wires on the lamps are connected to W+, black to W-, yellow to C+, and white to C-)