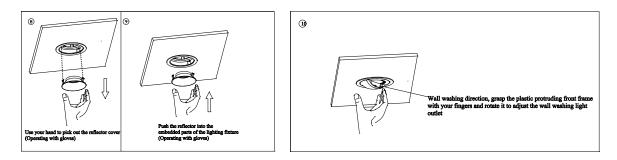

DLN34 series disassembly and assembly reflector cover (Figure 8, 9), DWN32 Wall Wash Light Outlet Adjustment (Figure 10)