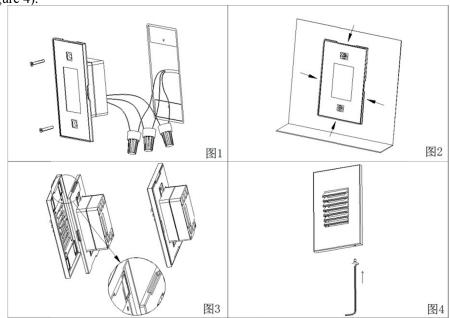

## Installation and wiring of lighting fixtures:

2pcs

Quantity:

**Junction box:** The opening size is  $74 \times 118$  mm. The diameter of the waterproof power cord is  $\varphi$  6-8mm.

- 1. When installing junction boxes outdoors, it is necessary to ensure their sealing and prevent water leakage.
- 2. Wiring connection between lighting fixtures and junction boxes: The brown wire of the lamp is connected to the live wire, the blue wire is connected to the neutral wire, and the yellow green wire is connected to the ground wire.(as shown in Figure 1). Note: Multiple lamps (up to 200) can be used in parallel.

2pcs

- 3. Place all wires and connecting terminals into the junction box before installing the lighting fixture (as shown in Figure 2). Attention: When installing in outdoor or indoor humid environments, it is necessary to keep the installation position dry. To prevent water leakage inside the lamp, outdoor waterproof silicone must be used.
- 4. Install the cover, fasten it (as shown in Figure 3), and use the matching hex wrench to tighten the locking screw (as shown in Figure 4).