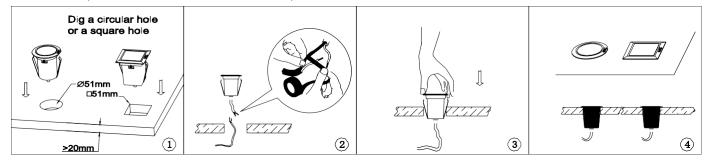

## **Mounting:**

1. Concrete installation

2. Recessed (Not suitable for the trimless fixture)