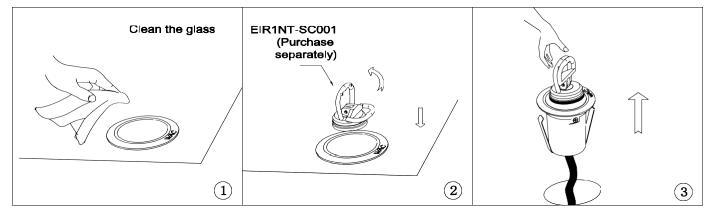

## Safety Instructions:

Instruction Sheet Model: EIR1NT-03ET, EIR1NF-03ET, EIS1NT-03ET, EIS1NF-03ET

- To reduce the risk of fire, electrical shock and injuries to persons:
- 1. Read all instructions before installing.
- 2. Turn off power at main switch before installing or modifying the system.
- 3. A qualified electrician must install fixture only.
- 4. Retain instruction for future maintenance reference.

## **Mounting:**

1. Concrete installation



2. Recessed (Not suitable for the trimless fixture)





## Repair



## 4. Wiring



5. The relation of the fixtures' QTY., the transformer 's power, the length and Dia. of cable show as below:

|   | Serial No | Power of trans (W) | Dia. (mm²) | Length (m) | The QTY of fixtures (PCS) |
|---|-----------|--------------------|------------|------------|---------------------------|
|   | 1         | 100                | 1.0        | 50         | 20                        |
|   | 2         | 100                | 1.0        | 40         | 22                        |
| ſ | 3         | 100                | 1.0        | 30         | 24                        |
| ſ | 4         | 100                | 1.0        | 20         | 26                        |
|   | 5         | 100                | 1.0        | 10         | 28                        |

Note:

- 1. The tran