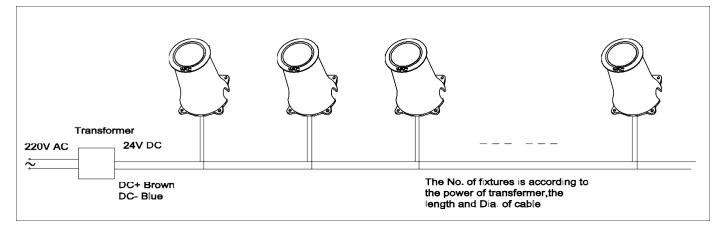

## 4. Wiring

5. The relation of the fixtures' QTY., the transformer 's power, the length and Dia. of cable show as below:

|   | Serial No | Power of trans (W) | Dia. (mm²) | Length (m) | The QTY of fixtures (PCS) |
|---|-----------|--------------------|------------|------------|---------------------------|
|   | 1         | 100                | 1.0        | 50         | 20                        |
|   | 2         | 100                | 1.0        | 40         | 22                        |
| ſ | 3         | 100                | 1.0        | 30         | 24                        |
| ſ | 4         | 100                | 1.0        | 20         | 26                        |
|   | 5         | 100                | 1.0        | 10         | 28                        |

Note:

- 1. The transformer can full load at this sheet; the no. reduce according to the ability of transformer.
- The calculation about the QTY of fixture: the 40pcs fixtures can connect on a cable on one of the conditions: The power is up to 200W; the Dia. Is up to 2.0 mm<sup>2</sup>.