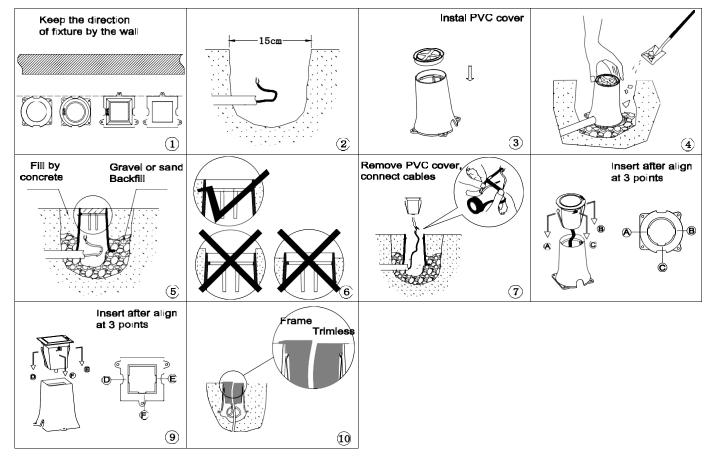

## **Mounting:**

1. Concrete installation

2. Recessed (Not suitable for the trimless fixture)