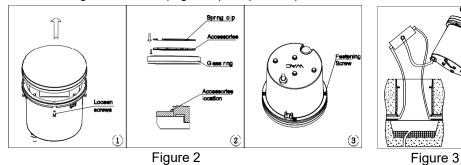

# Installation steps:

1. Installing pre-embedded sleeve (Figure 1):

Figure 1

2. Installing accessories (Figure 2), Skip to Step 3 if there is no accessories;

3. Adjusting fixture aiming angle (Figure 4);

4. Assembling fixture into pre-embedded sleeve (Figure 5);