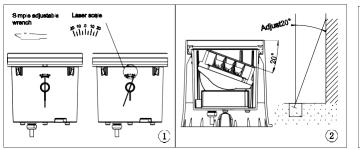

# Installation steps:

1. Installing pre-embedded sleeve (Figure 1):

Figure 1

2. Installing accessories (Figure 2), Skip to Step 3 if there is no accessories;

3. Adjusting fixture aiming angle (Figure 4);

4. Assembling fixture into pre-embedded sleeve (Figure 5);