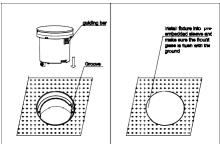

# Installation steps:

1. Installing pre-embedded sleeve (Figure 1):

Figure 1

2. Installing accessories (Figure 2), Skip to Step 3 if there is no accessories;

3. Adjusting fixture aiming angle (Figure 4);

4. Assembling fixture into pre-embedded sleeve (Figure 5);

Address : 390, Qingfeng Road, Qingxi Town, Dngguan, Guangdong. Postal code: 523653

Figure 4

Figure 5