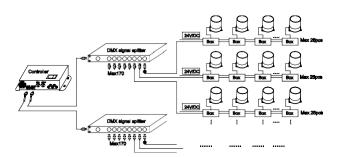

## 6.3 24V/DC constant voltage DMX512 wiring diagram:

Licensed by "WAC" trademark holder - WAC LIGHTING, USA

Chinese Marketing Headquarters : WAC Lighting (Shanghai) Co, Ltd.

Address : 14,Lane 299, Bi Sheng Road, Shanghai 201204,China China factory : Manufactured WAC Lighting (Dongguan) Co, Ltd.