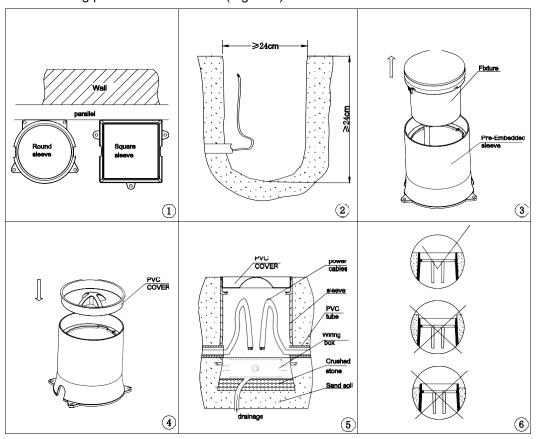

# Installation steps:

1. Installing pre-embedded sleeve (Figure 1):

Figure 1

2. Installing accessories (Figure 2), Skip to Step 3 if there is no accessories;

3. Adjusting fixture aiming angle (Figure 4);

4. Assembling fixture into pre-embedded sleeve (Figure 5);