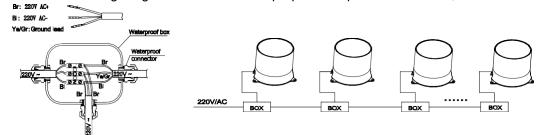

## 6. Fixture external wiring:

6.1 220V/AC Wiring Diagram: need to ensure proper waterproof connections;