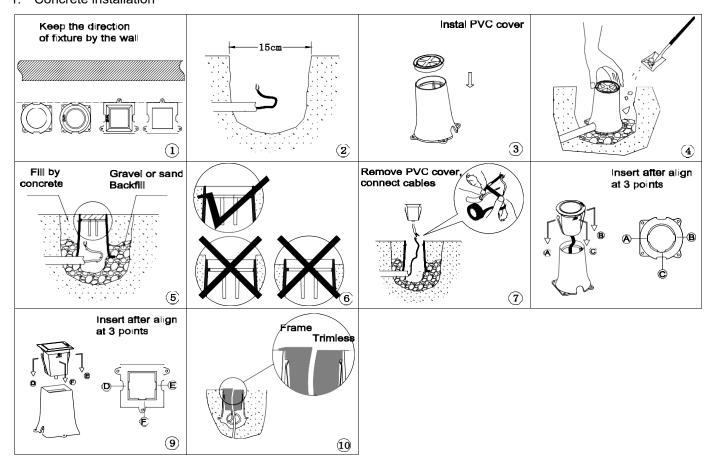

### Mounting:

1. Concrete installation

2. Recessed (Not suitable for the trimless fixture)

Licensed by "WAC" trademark holder - WAC LIGHTING, USA

Chinese Marketing Headquarters : WAC Lighting (Shanghai) Co, Ltd.