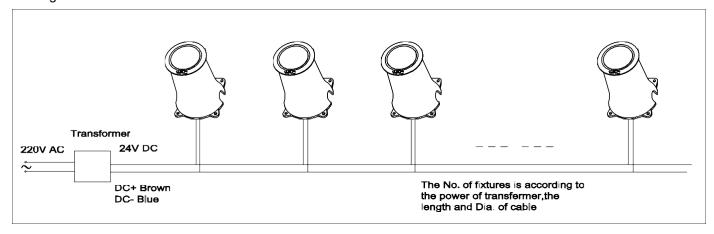

# 4. Wiring

5. The relation of the fixtures' QTY. ,the transformer 's power, the length and Dia. of cable show as below:

| Serial No | Power of trans ( W ) | Dia. ( mm² ) | Length ( m ) | The QTY of fixtures ( PCS ) |
|-----------|----------------------|--------------|--------------|-----------------------------|
| 1         | 100                  | 1.0          | 50           | 20                          |
| 2         | 100                  | 1.0          | 40           | 22                          |
| 3         | 100                  | 1.0          | 30           | 24                          |
| 4         | 100                  | 1.0          | 20           | 26                          |
| 5         | 100                  | 1.0          | 10           | 28                          |

### Note:

- The transformer can full load at this sheet; the no. reduce according to the ability of transformer.
- 2. The calculation about the QTY of fixture: the 40pcs fixtures can connect on a cable on one of the conditions: The power is up to 200W; the Dia. Is up to 2.0 mm<sup>2</sup>.