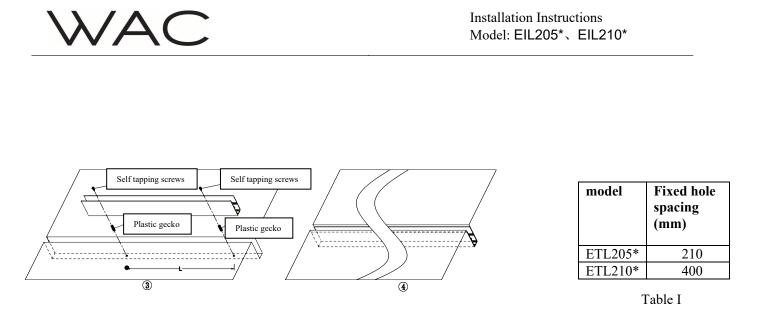

#### **Installation method and steps:**

1. The installation method of this series of LED hard strip lights is only suitable for embedded installation on the ground, with embedded parts fixed in the ground groove, and the lighting fixtures fixed with embedded parts; Note: Self tapping screws and plastic geckos for fixing embedded parts must be provided by the construction party.

2. The installation method of embedded parts is shown in Figure 1:

Make a groove at the installation position of the lamp, with a width of 32mm and a depth of D corresponding to the lamp height of 90mm. The groove length corresponds to the length of the installed lamp or the length of the spliced lamp; If the embedded parts of the lighting fixture are used for splicing, adjacent embedded parts need to be connected with connecting pieces: insert the bottom slots of the two embedded parts on both sides of the connecting pieces and tighten the screws; Drill holes corresponding to the fixed holes of the embedded box in the slot, and refer to Table 1 for the distance between the fixed holes of the embedded parts. Put the plastic gecko into the hole, install the embedded parts, and lock the self tapping screws (the plastic gecko and self tapping screws need to be purchased by oneself); ④ The installation of embedded parts has been completed.

Chinese Marketing Headquarters WAC Lighting (Shanghai) Co, Ltd.

1.Installation method of lighting fixtures:

① Connect the male and female ends of the power cord to adjacent lighting fixtures;

<sup>②</sup> Install the lighting fixture into the embedded parts;

After the installation of the lighting fixtures, as shown in Figure 3 (a)

Licensed by "WAC" trademark holder - WAC LIGHTING, USA Chinese Marketing Headquarters

- : WAC Lighting (Shanghai) Co, Ltd.
- : 14,Lane 299, Bi Sheng Road, Shanghai 201204,China