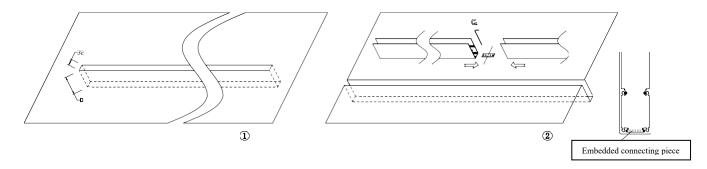

2. The installation method of embedded parts is shown in Figure 1:

Make a groove at the installation position of the lamp, with a width of 32mm and a depth of D corresponding to the lamp height of 90mm. The groove length corresponds to the length of the installed lamp or the length of the spliced lamp; If the embedded parts of the lighting fixture are used for splicing, adjacent embedded parts need to be connected with connecting pieces: insert the bottom slots of the two embedded parts on both sides of the connecting pieces and tighten the screws; Drill holes corresponding to the fixed holes of the embedded box in the slot, and refer to Table 1 for the distance between the fixed holes of the embedded parts. Put the plastic gecko into the hole, install the embedded parts, and lock the self tapping screws (the plastic gecko and self tapping screws need to be purchased by oneself); ④ The installation of embedded parts has been completed.

Note: When splicing embedded parts, the end caps of the embedded parts need to be removed, and only one end cap should be installed on each side of the embedded parts;

Licensed by "WAC" trademark holder - WAC LIGHTING, USA