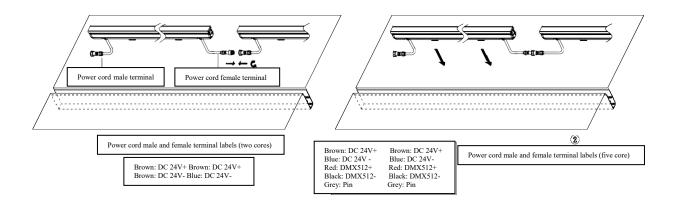

Chinese Marketing Headquarters WAC Lighting (Shanghai) Co, Ltd.

1.Installation method of lighting fixtures:

① Connect the male and female ends of the power cord to adjacent lighting fixtures;

<sup>②</sup> Install the lighting fixture into the embedded parts;

**Note**: The nuts connecting the male and female ends of the power and signal lines must be tightened to ensure waterproofing.

Licensed by "WAC" trademark holder - WAC LIGHTING, USA

- : 14,Lane 299, Bi Sheng Road, Shanghai 201204,China
- Address China factory Address