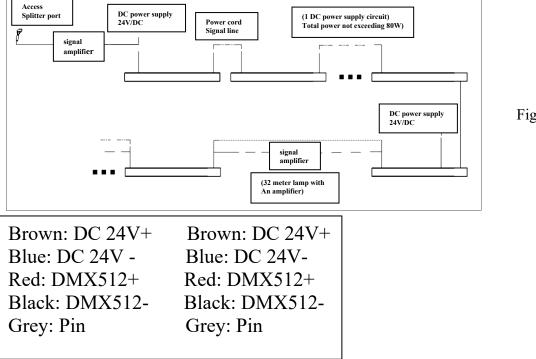

2. The wiring of dimming function lamps is shown in Figure 5

Figure 5

Licensed by "WAC" trademark holder - WAC LIGHTING, USA Chinese Marketing Headquarters

- : 14,Lane 299, Bi Sheng Road, Shanghai 201204,China
- Address China factory Address

### **Remarks:**

- 1. Connect the power and signal lines using the waterproof connector wire provided by our company;
- 2. The maximum total power of a power supply circuit shall not exceed 80W, and the number of lamps connected to each DC power supply circuit shall be determined based on the power value of the lamps;
- 3. Before connecting the lighting fixture to the sub control port, a signal amplifier is added; Then, a signal amplifier is added to every 32 meters of lighting fixtures, and a signal amplifier is added to every 16 meters of lighting fixtures for 1-meter eight segment control dimming fixtures;
- 4. For the usage of the main controller and sub controller, please refer to the manual of the main controller and sub controller.