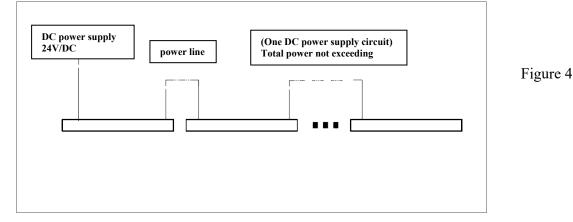

- Address
- China factory Address
- - : Manufactured WAC Lighting (Dongguan) Co, Ltd.
- : 390, Qingfeng Road, Qingxi Town, Dngguan, Guangdong. Postal code: 523653

1. The wiring of lamps without dimming function is shown in Figure 4