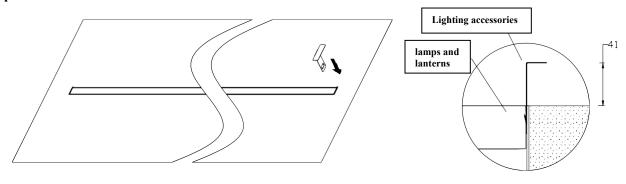

### 1. Lamp disassembly

When the lamp needs to be removed from the embedded parts, insert the lamp removal accessory from one end face of the lamp. When the lamp removal accessory is 41mm higher than the lamp, lift it forcefully to remove one side of the lamp from the embedded parts;

# Note: The edge of the light removal accessory is advantageous. When using the light removal accessory to disassemble the lamp, protective gloves must be worn to prevent hand injuries during the light removal process!