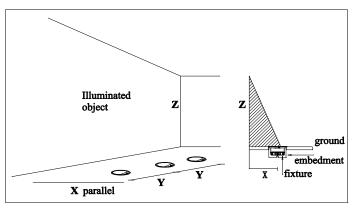

# Schematic diagram of installation distance for wall washing version lighting fixtures:

Common installation parameters

| Model   | X Max | Y  | Z   |
|---------|-------|----|-----|
| EIR7NF* | 1m    | ≤X | ≤3X |
| EIR7SF* | 1.5m  | ≤X | ≤3X |
| EIR7MF* | 2m    | ≤X | ≤3X |