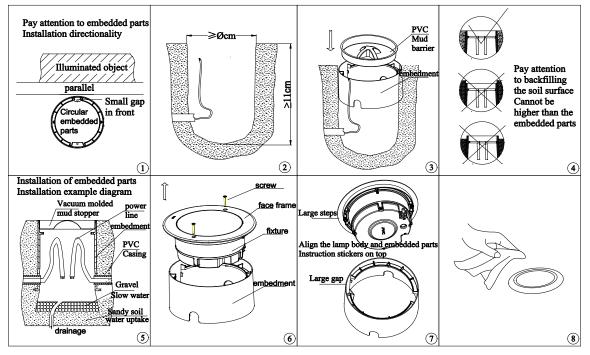

#### **Ground installation**:

1. First, open holes at the location where the lighting fixtures are to be installed according to the corresponding model of the lighting fixture as shown in Figure 1-(1), with a depth of  $\geq$  110mm. The diameter size is shown in Figure 1;

Note: • It is recommended to place crushed stones, sand, and other materials at the bottom of the hole to prevent water accumulation;

• The lamp has waterproof function, but considering that water accumulation may affect the

stability of the wire and wiring, it is recommended to add drainage holes to the installation holes. 2. As shown in Figure 1-3, place the embedded parts (to be purchased separately) into the excavated holes, cover them with PVC mud barriers, and backfill with soil;

- Note that the embedded parts should be installed flush with the ground: Figure 1-4;
- The small gap on the embedded part needs to be placed forward: Figure 1-①;

3. Connect according to the input identification of the power cord of the lamp according to Figure 1-(5), and pay attention to the waterproof treatment at the wire connection. The backfill soil surface should not be higher than the embedded parts;

# Waterproof treatment is required at the connection of the wire, and it is prohibited to connect to the mains.

4. Place the lamp into the embedded part as shown in Figure 1 -6, pay attention to the direction of placement, and fix the lamp with fixing screws after placement;

Attention: Align the large steps on the lamp body with the direction of the large gap on the embedded part (align the indicator stickers on the lamp body and embedded part): Figure 1-⑦;

5. Clean the surface of the light outlet of the lamp according to Figure 1-8.