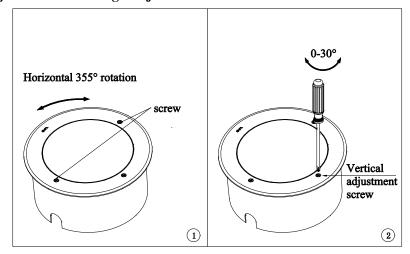

Chart 1

Adjustable version angle adjustment instructions:

Product adjustable angle version description:

- 1. Horizontal angle adjustment: Place the lamp into the embedded part, rotate it horizontally to the desired angle, and then fix the screw (the angle can be adjusted horizontally by 355 °).
- 2. Vertical angle adjustment: Use a Phillips screwdriver to rotate the adjustment screw at the position shown in Figure 2.1, and adjust the angle of the light source to the desired position