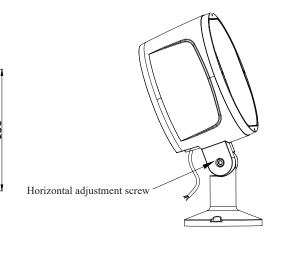

# **Light Installation and Wiring:**

-, Installation of lighting fixtures:

- 1. Fix the light fixture with suitable expansion bolts (M6 or M8) through the installation holes shown in the diagram (after installing the light fixture, find a fixed place to fix the safety rope)
- Adjustment of lamp illumination angle: Use a hex wrench to adjust the screw and turn the lamp to the desired angle (adjustable 30 degrees in the front and 90 degrees in the back vertical direction)
- ☐ Wiring and control adjustment
- 3. The power input is AC220V, and the product is a non dimming version wiring diagram. The markings on the power input line label are: live wire L, zero wire N, and ground wire