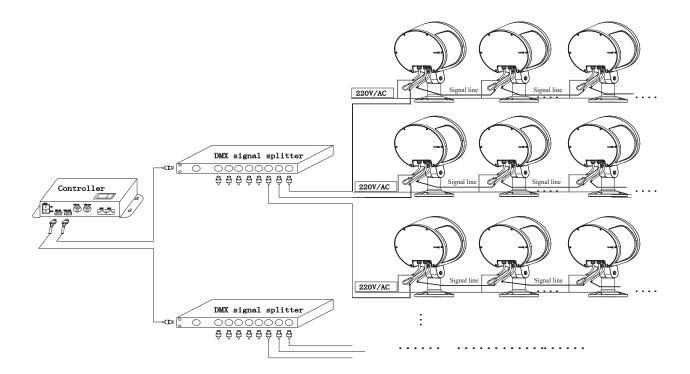

## Attention points:

- a: Connect the power input line of each lighting fixture, and waterproof treatment should be done at the wire connection;
- b: The lighting fixtures can be connected together through signal wires, and it is recommended that there are no more than 10 lighting fixtures carried by each DMA signal amplifier;