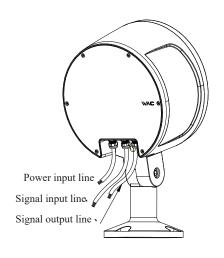

# **Light Installation and Wiring:**

-, Installation of lighting fixtures:

- 1. Fix the light fixture with suitable expansion bolts (M6 or M8) through the installation holes shown in the diagram (after installing the light fixture, find a fixed place to fix the safety rope)
- Adjustment of lamp illumination angle: Use a hex wrench to adjust the screw and turn the lamp to the desired angle (adjustable 30 degrees in the front and 90 degrees in the back vertical direction)
- ☐ Wiring and control adjustment
- 3. The power input is AC220V, and the product is a non dimming version wiring diagram. The markings on the power input line label are: live wire L, zero wire N, and ground wire

: 390, Qingfeng Road, Qingxi Town, Dngguan, Guangdong. Postal code: 523653 Address

Model: EP5SI/EP6SI/EP7SI EP5LI/EP6LI/EP7LI;

DMX512Signal line label Yellow green line: Gndground wi Red line: DMXSignal input positive black line: DMXSignal input negative 4. The power input is AC220V, and the product is DMX512 dimming lamp wiring method: