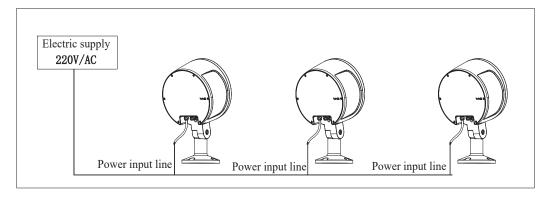

# **Light Installation and Wiring:**

-, Installation of lighting fixtures:

- 1. Fix the light fixture with suitable expansion bolts (M6 or M8) through the installation holes shown in the diagram (after installing the light fixture, find a fixed place to fix the safety rope)
- Adjustment of lamp illumination angle: Use a hex wrench to adjust the screw and turn the lamp to the desired angle (adjustable 30 degrees in the front and 90 degrees in the back vertical direction)
- ☐ Wiring and control adjustment
- 3. The power input is AC220V, and the product is a non dimming version wiring diagram. The markings on the power input line label are: live wire L, zero wire N, and ground wire

: 390, Qingfeng Road, Qingxi Town, Dngguan, Guangdong. Postal code: 523653 Address

Model: EP5SI/EP6SI/EP7SI EP5LI/EP6LI/EP7LI;

DMX512Signal line label Yellow green line: Gndground wi Red line: DMXSignal input positive black line: DMXSignal input negative 4. The power input is AC220V, and the product is DMX512 dimming lamp wiring method:

## Attention points:

- a: Connect the power input line of each lighting fixture, and waterproof treatment should be done at the wire connection;
- b: The lighting fixtures can be connected together through signal wires, and it is recommended that there are no more than 10 lighting fixtures carried by each DMA signal amplifier;