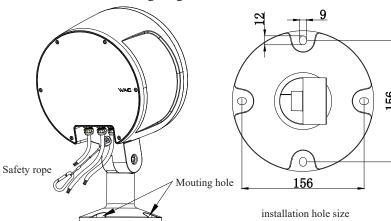

# M6/M8 expansion screw size reference

# **Light Installation and Wiring:**

-, Installation of lighting fixtures:

- 1. Fix the light fixture with suitable expansion bolts (M6 or M8) through the installation holes shown in the diagram (after installing the light fixture, find a fixed place to fix the safety rope)
- Adjustment of lamp illumination angle: Use a hex wrench to adjust the screw and turn the lamp to the desired angle (adjustable 30 degrees in the front and 90 degrees in the back vertical direction)
- ☐ Wiring and control adjustment
- 3. The power input is AC220V, and the product is a non dimming version wiring diagram. The markings on the power input line label are: live wire L, zero wire N, and ground wire