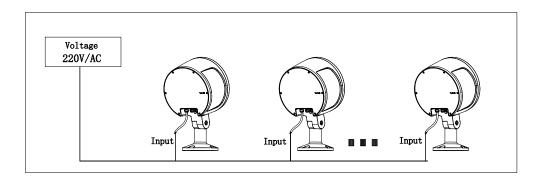

## Installation instructions Models: EP5SI/EP6SI/EP7SI EP5LI/EP6LI/EP7LI

DMX512 Signal Wire labeling Yellow-green Wire: Gnd Ground wire Red Wire: DMX Signal input+ Black Wire: DMX Signal input4. Power input: AC220V, product for DMX512 dimming lamps wiring: Note:

a:Connect the power input wire of each luminaire, the connection of the wire should be waterproof;

b:Lamps and lanterns can be connected together by signal lines, each DMX signal amplifier contains lamps, recommended no more than 10 is appropriate;