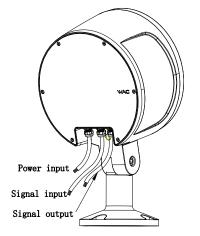

3. Power input for: AC220V, product for non-dimming version wiring schematic, Power Input Line label affixed logo: Fire Line L, Zero Line N, ground wire

Licensed by "WAC" trademark holder - WAC LIGHTING, USA Chinese Marketing Headquarters

## Installation instructions Models: EP5SI/EP6SI/EP7SI EP5LI/EP6LI/EP7LI

DMX512 Signal Wire labeling Yellow-green Wire: Gnd Ground wire Red Wire: DMX Signal input+ Black Wire: DMX Signal input4. Power input: AC220V, product for DMX512 dimming lamps wiring: Note: