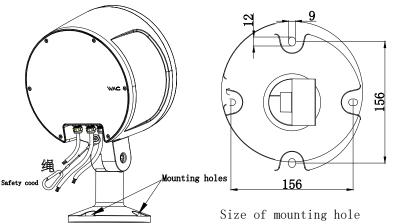

### Installation of lamps and lanterns:

-, Installation of lamps and lanterns:

1. Secure the luminaire with a suitable expansion bolt (M6 or m8) through the illustrated mounting hole (After the installation of lamps and lanterns find a fixed place to fix the safety rope)