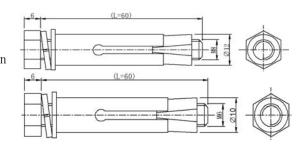

4. The installation of lamps and lanterns should follow the

- corresponding local laws and regulations;
- 5. Suitable for indoor and outdoor installation;
- 6 , Keep the manual for reference. .

M6/M8 screw size reference diagram

### Installation of lamps and lanterns:

-, Installation of lamps and lanterns:

1. Secure the luminaire with a suitable expansion bolt (M6 or m8) through the illustrated mounting hole (After the installation of lamps and lanterns find a fixed place to fix the safety rope)