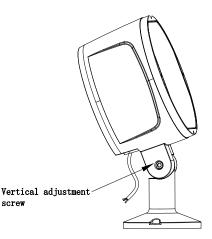

 $\equiv$ , Wiring and control adjustment

2. LAMP illumination angle adjustment: with Hexagon Wrench adjust screw, turn the lamp to the required angle can be (vertical direction before 30 degrees, after 90 degrees adjustable)