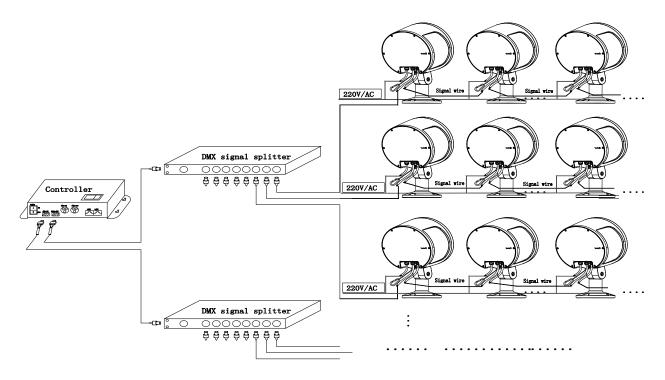

## Installation instructions Models: EP5SI/EP6SI/EP7SI EP5LI/EP6LI/EP7LI

DMX512 Signal Wire labeling Yellow-green Wire: Gnd Ground wire Red Wire: DMX Signal input+ Black Wire: DMX Signal input4. Power input: AC220V, product for DMX512 dimming lamps wiring: Note:

a:Connect the power input wire of each luminaire, the connection of the wire should be waterproof;

b:Lamps and lanterns can be connected together by signal lines, each DMX signal amplifier contains lamps, recommended no more than 10 is appropriate;