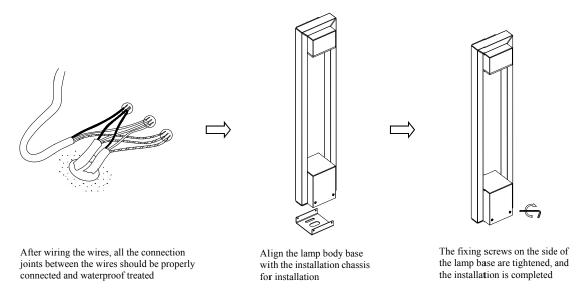

Address : 390, Qingfeng Road, Qingxi Town, Dngguan, Guangdong. Postal code: 523653

3. After fixing the installation chassis, connect the lamp wires to the mains, and ensure waterproof protection for the wiring. Install the lamp body base on the installation chassis, as shown in Figure 3.

Figure 3