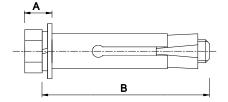

# Attention: All installation, replacement, or maintenance operations must be done by cutting off the mains power!

1. Installation requires M5 or M6 expansion bolts with the required dimensions as shown in Figure 1 (this bolt needs to be purchased by the customer);

Choose M5 or M6 expansion bolts Requirement: A (bolt head thickness + spring washer thickness + flat washer thickness)  $\leq$  6.5mm, B (bolt length)  $\geq$  60mm

Figure 1

2. Open the packaging, take out the lamp, use an Allen wrench (3.0mm) to loosen the fastening screws on the side of the base, take out the installation chassis, and drill the holes required for the expansion bolts on the installation surface as shown in Figure 2. The depth of the holes should be greater than the length of the expansion bolts. Install the expansion bolts into the corresponding installation holes and lock the installation chassis: