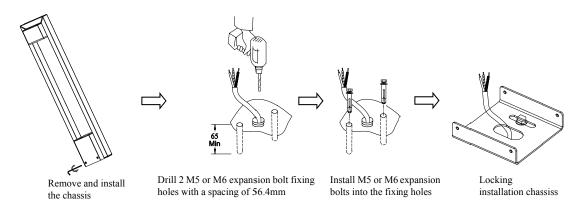

Choose M5 or M6 expansion bolts Requirement: A (bolt head thickness + spring washer thickness + flat washer thickness)  $\leq$  6.5mm, B (bolt length)  $\geq$  60mm

Figure 1

2. Open the packaging, take out the lamp, use an Allen wrench (3.0mm) to loosen the fastening screws on the side of the base, take out the installation chassis, and drill the holes required for the expansion bolts on the installation surface as shown in Figure 2. The depth of the holes should be greater than the length of the expansion bolts. Install the expansion bolts into the corresponding installation holes and lock the installation chassis:

Figure 2

Licensed by "WAC" trademark holder - WAC LIGHTING, USA

Chinese Marketing Headquarters : WAC Lighting (Shanghai) Co, Ltd.

Address : 14,Lane 299, Bi Sheng Road, Shanghai 201204,China China factory : Manufactured WAC Lighting (Dongguan) Co, Ltd.