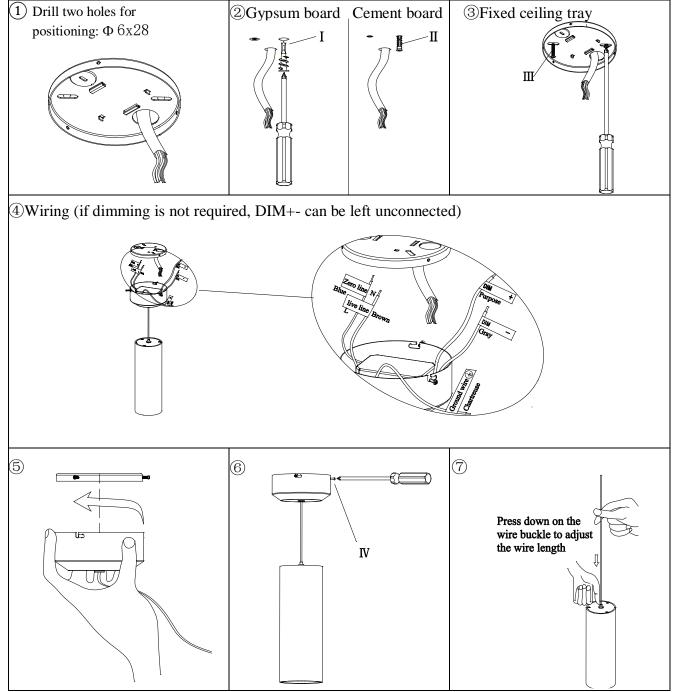

## Installation method and steps:

Licensed by "WAC" trademark holder - WAC LIGHTING, USA

Chinese Marketing Headquarters Address China factory Address : WAC Lighting (Shanghai) Co, Ltd. : 14,Lane 299, Bi Sheng Road, Shanghai 201204,China : Manufactured WAC Lighting (Dongguan) Co, Ltd.

## Accessories package parts:

I Num:2PCS+1

II Num:2PCS+1

III Num:2PCS+1

IV Num: 2PCS

Licensed by "WAC" trademark holder - WAC LIGHTING, USA

Chinese Marketing Headquarters Address China factory Address : WAC Lighting (Shanghai) Co, Ltd. : 14,Lane 299, Bi Sheng Road, Shanghai 201204,China : Manufactured WAC Lighting (Dongguan) Co, Ltd. : 390, Qingfeng Road, Qingxi Town, Dngguan, Guangdong. Postal code: 523653