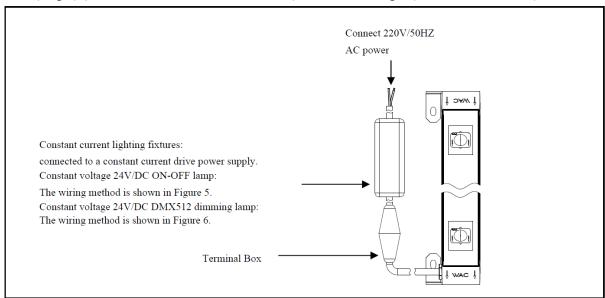

# **Light Installation and Wiring:**

- The installation method of this line lamp is vertical installation, with the arrow direction facing downwards. The lamp is fixed to the installation surface through stainless steel brackets at both ends, as shown in Figures 1 and 2 (Figure 1 shows the side payment method of the lamp, and Figure 2 shows the bottom payment method of the lamp).
- 2. Power cord led out from the lamp: The constant current lamp and the constant voltage 24V/DC ON-OFF lamp are 2-core wires - the brown wire represents the positive input of the power supply, and the blue wire represents the negative input of the power supply; The constant voltage 24V/DC DMX512 dimming lamp is a 4-core wire - the brown wire represents the positive power input, the blue wire represents the negative power input, the black wire represents the positive signal input of the DMA, and the yellow green wire represents the negative signal input of the DMA; The power cord is connected to the power supply through a junction box, and the input end of the power supply is connected to 220/50HZ AC power, as shown in Figures 1 and 3.