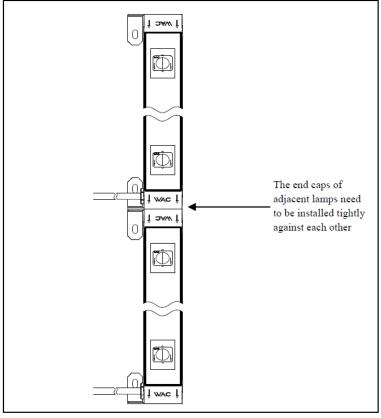

Fig.3

3. When installing lighting fixtures, the end caps of two adjacent lighting fixtures need to be installed closely together, as shown in Figure 4.

Fig.4

Address : 390, Qingfeng Road, Qingxi Town, Dngguan, Guangdong. Postal code: 523653