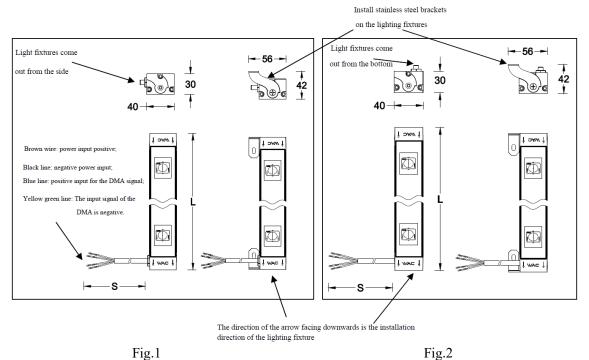

# **Light Installation and Wiring:**

- The installation method of this line lamp is vertical installation, with the arrow direction facing downwards. The lamp is fixed to the installation surface through stainless steel brackets at both ends, as shown in Figures 1 and 2 (Figure 1 shows the side payment method of the lamp, and Figure 2 shows the bottom payment method of the lamp).
- 2. Power cord led out from the lamp: The constant current lamp and the constant voltage 24V/DC ON-OFF lamp are 2-core wires - the brown wire represents the positive input of the power supply, and the blue wire represents the negative input of the power supply; The constant voltage 24V/DC DMX512 dimming lamp is a 4-core wire - the brown wire represents the positive power input, the blue wire represents the negative power input, the black wire represents the positive signal input of the DMA, and the yellow green wire represents the negative signal input of the DMA; The power cord is connected to the power supply through a junction box, and the input end of the power supply is connected to 220/50HZ AC power, as shown in Figures 1 and 3.

#### **Notes:**

The line diagram dimensions of the direct view vertical outdoor line light are: (width) 40 \* (height) 30 \* (length) (L: 1200mm/900mm/600mm/300mm). Power cord length (S: 1500mm/2000mm)