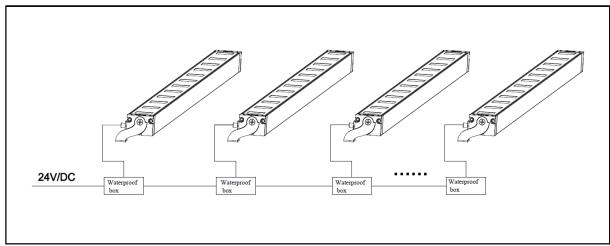

5. Wiring method for constant voltage 24V/DC DMX512 dimming lamps.

Fig.6

### **Notes:**

Wire connections must use waterproof junction boxes of IP65 or above, and the waterproof joints of the junction boxes must match the leads of the lighting fixtures. It is recommended that the number of lighting fixtures connected to each power circuit should not exceed 25, and the number of lighting fixtures carried by each DMA signal amplifier should not exceed 170.