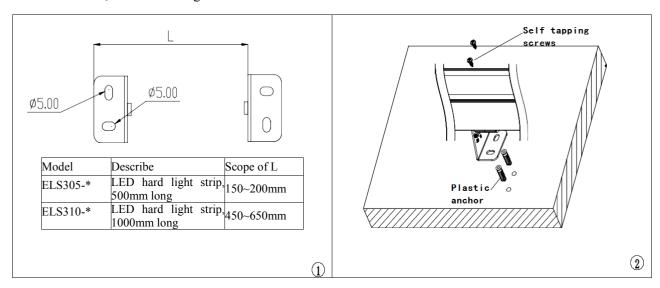

## Model:

This installation manual is applicable to the ELS305- \* series and ELS310- \* series LED outdoor hard strip lights, where "\*" includes information on different powers, control systems, light angles, color temperatures, and appearance colors of the lamps.

## Installation method and steps:

- 1. Rotate and fix the L-shaped stainless steel bracket to a certain angle. There are two installation brackets for the ELS305 and ELS310 series lamps, and the distance between the fixing holes of the brackets is shown in Fig 1 (Self tapping screws and plastic geckos to be provided by the construction party);
- 2. Drill holes according to the position of the L-shaped stainless steel bracket, install plastic geckos, and lock the bracket with self tapping screws;
- 3. To install adjacent light strips, it is necessary to first wire and then drill holes, install plastic geckos, and then fix the lighting fixtures. The input end of the power cord of the lighting fixture should be wired according to the label on the wire, as shown in Figs 5 and 6.