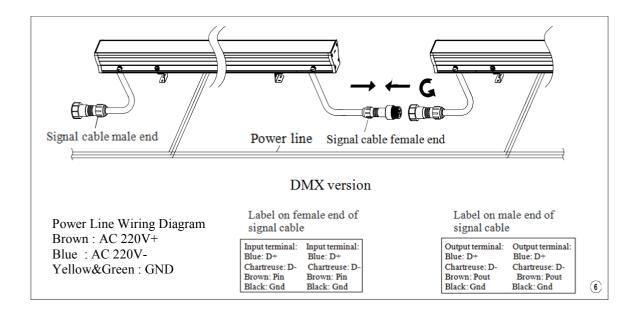

5. Wiring method for constant voltage 220V/AC DMX512 dimming lamps

## Remarks:

The wire connection must use a waterproof junction box with an IP65 or higher rating, and the waterproof joints of the junction box must match the leads of the lighting fixtures. It is recommended that the ELS310-\* series should not exceed 16 lamps, and the ELS305-\* series should not exceed 32 lamps for each lighting fixture carried by the DMA signal amplifier.