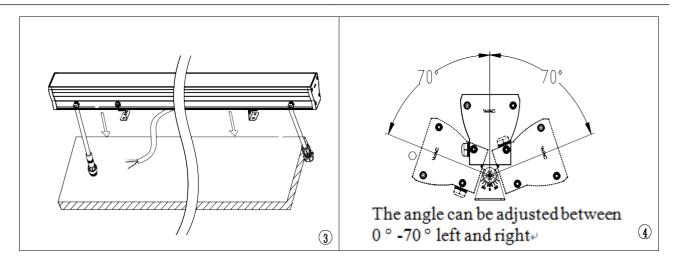

## Installation method and steps:

- 1. Rotate and fix the L-shaped stainless steel bracket to a certain angle. There are two installation brackets for the ELS305 and ELS310 series lamps, and the distance between the fixing holes of the brackets is shown in Fig 1 (Self tapping screws and plastic geckos to be provided by the construction party);
- 2. Drill holes according to the position of the L-shaped stainless steel bracket, install plastic geckos, and lock the bracket with self tapping screws;
- 3. To install adjacent light strips, it is necessary to first wire and then drill holes, install plastic geckos, and then fix the lighting fixtures. The input end of the power cord of the lighting fixture should be wired according to the label on the wire, as shown in Figs 5 and 6.