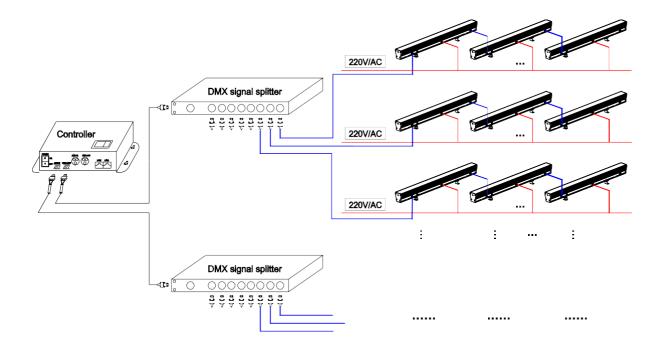

5. Wiring method for constant voltage 220V/AC DMX512 dimming lamps

## Remarks:

The wire connection must use a waterproof junction box with an IP65 or higher rating, and the waterproof joints of the junction box must match the leads of the lighting fixtures. It is recommended that the ELS310-\* series should not exceed 16 lamps, and the ELS305-\* series should not exceed 32 lamps for each lighting fixture carried by the DMA signal amplifier.