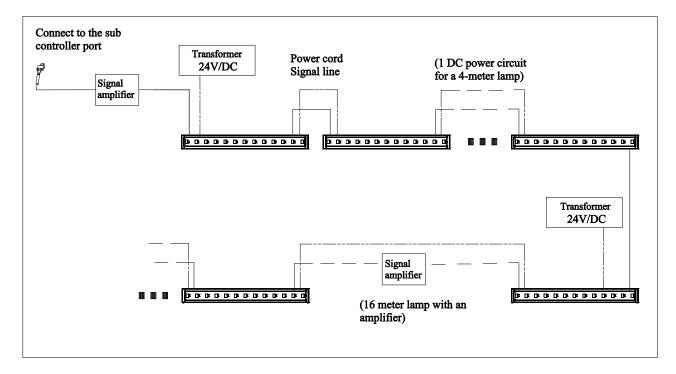

4. The wiring of the lighting fixtures is shown in the following schematic diagram:

## Note:

- \* The connection of power and signal lines should be made using the waterproof connector wire provided by WAC.
- \* Suggest a transformer power circuit for 4-6 meter lamps
- \* Before connecting the lighting fixtures to the sub control port, a signal amplifier was added; Then, add a signal amplifier every 16 meters of lighting equipment.
- \* The usage of the main controller and sub controller can be found in the manual of the main controller and sub controller.