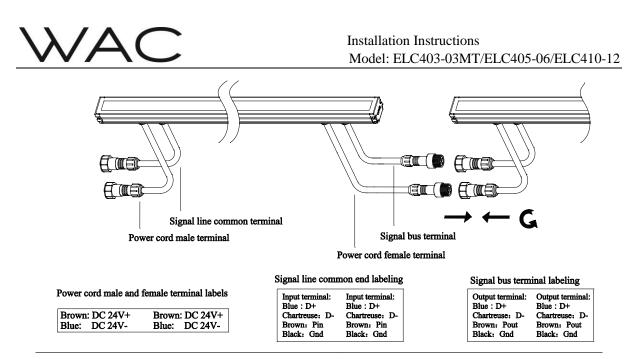

## Installation method and steps:

- 1. The installation method of this line light is to first fix the U-shaped stainless steel bracket; A light strip requires 2 brackets; The fixing holes of the bracket are shown in Figure 1; Note: Self tapping screws and plastic geckos are to be provided by the construction party;
- 2. The light strip is installed on the U-shaped bracket by a mounting bracket installed on the lamp body, which is fixed with long bolts and nuts, as shown in Figure 3; After installation, as shown in Figure 4, the locking nut can be positioned and the angle can be adjusted by loosening the nut;
- 3. Install adjacent light strips and connect them first before inserting them into the U-shaped bracket; As shown in Figure 5, the lighting fixture has signal input and output directions. Please follow the instructions on the label on the wire for wiring.

4. The wiring of the lighting fixtures is shown in the following schematic diagram: