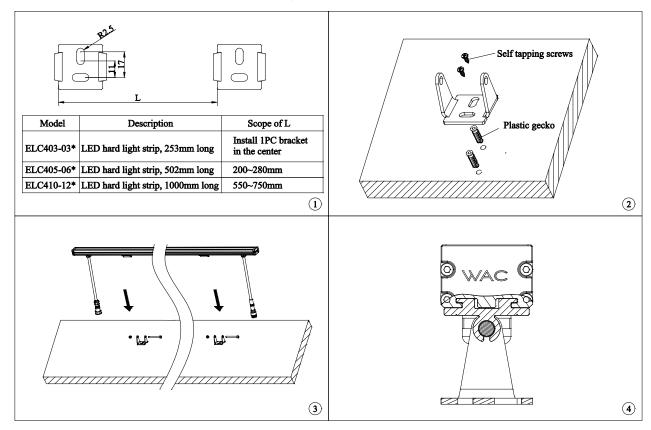

## Installation method and steps:

- 1. The installation method of this line light is to first fix the U-shaped stainless steel bracket; A light strip requires 2 brackets; The fixing holes of the bracket are shown in Figure 1; Note: Self tapping screws and plastic geckos are to be provided by the construction party;
- 2. The light strip is installed on the U-shaped bracket by a mounting bracket installed on the lamp body, which is fixed with long bolts and nuts, as shown in Figure 3; After installation, as shown in Figure 4, the locking nut can be positioned and the angle can be adjusted by loosening the nut;
- 3. Install adjacent light strips and connect them first before inserting them into the U-shaped bracket; As shown in Figure 5, the lighting fixture has signal input and output directions. Please follow the instructions on the label on the wire for wiring.